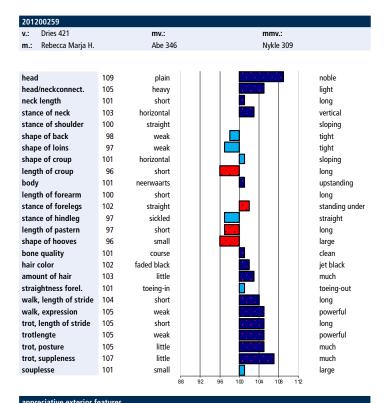

# **Dries 421**

| 200116191              |     |             |       |    |                                         |         |                |
|------------------------|-----|-------------|-------|----|-----------------------------------------|---------|----------------|
| v.: Jasper 366         |     | mv.:        |       |    | mı                                      | mv.:    |                |
| m.: Hiltsje fan Nes    |     | Hearke      | 254   |    | Oe                                      | ge 267  |                |
|                        |     |             |       |    |                                         |         |                |
| head                   | 106 | plain       | 1 1   | 1  | 11.11.1                                 | 1 1     | noble          |
| head/neckconnect.      | 106 | heavy       |       |    |                                         |         | light          |
| neck length            | 102 | short       |       |    |                                         |         | long           |
| stance of neck         | 106 | horizontal  |       |    |                                         |         | vertical       |
| stance of shoulder     | 103 | straight    |       |    |                                         |         | sloping        |
| shape of back          | 97  | weak        |       |    |                                         |         | tight          |
| shape of loins         | 99  | weak        |       | -  |                                         |         | tight          |
| shape of croup         | 97  | horizontal  |       |    |                                         |         | sloping        |
| length of croup        | 108 | short       |       | -  | 1,1,1,1                                 | •       | long           |
| body                   | 102 | neerwaarts  |       |    |                                         |         | upstanding     |
| length of forearm      | 98  | short       |       |    | •                                       |         | long           |
| stance of forelegs     | 101 | straight    |       |    |                                         |         | standing under |
| stance of hindleg      | 98  | sickled     |       |    |                                         |         | straight       |
| length of pastern      | 103 | short       |       |    |                                         |         | long           |
| shape of hooves        | 101 | small       |       |    |                                         |         | large          |
| bone quality           | 100 | course      |       |    |                                         |         | clean          |
| hair color             | 106 | faded black |       |    |                                         |         | jet black      |
| amount of hair         | 108 | little      |       |    |                                         |         | much           |
| straightness forel.    | 106 | toeing-in   |       |    |                                         |         | toeing-out     |
| walk, length of stride | 112 | short       |       |    | 200                                     |         | long           |
| walk, expression       | 113 | weak        |       |    |                                         |         | powerful       |
| trot, length of stride | 107 | short       |       |    | *. * . * . *                            |         | long           |
| trotlengte             | 107 | weak        |       |    |                                         |         | powerful       |
| trot, posture          | 107 | little      |       |    |                                         |         | much           |
| trot, suppleness       | 108 | little      |       |    | • • • • • • • • • • • • • • • • • • • • |         | much           |
| souplesse              | 102 | small       |       |    |                                         |         | large          |
|                        |     |             | 88 92 | 96 | 100 104                                 | 108 112 |                |

| appreciative | e exterior features |       |             |       |              |
|--------------|---------------------|-------|-------------|-------|--------------|
| btbh.%       | racialtype          | frame | feet & legs | total |              |
| 93           | 108                 | 105   | 101         | 106   |              |
|              |                     |       |             |       |              |
| movement/s   | sport aptitude      |       |             |       |              |
| btbh.%       | walk                | trot  | gallop.     | total | harnesshorse |
| 87           | 111                 | 108   | 105         | 110   | 104          |

|         |             | <br> | <br> |  |
|---------|-------------|------|------|--|
| Kinship |             |      |      |  |
| vw%     | Bloodspread |      |      |  |
| 18.3    | 97          |      |      |  |

| Breedin | g values cha | racter       |                        |         |
|---------|--------------|--------------|------------------------|---------|
| btbh.%  | Reliability  | trainability | willingness to<br>work | stamina |
| 40      | 402          | 404          | 403                    | 400     |

| 40     | 102           | 101 | 103 | 100 |  |
|--------|---------------|-----|-----|-----|--|
| Breedi | ng values spo | rt  |     |     |  |
| btbh.% | Fokw.         |     |     |     |  |
| 72     | 107           |     |     |     |  |