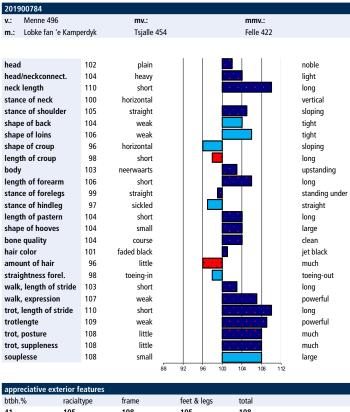

# **Linear exterior characteristics**

The breeding values for the exterior characteristics are based on

the linear scores, which have been recorded at the moment of acceptance of horses in the Studbook since 1993. Scores ranging between 5 and 45 are recorded for 25 exterior characteristics, with the average being 25. In the case of linear characteristics we are strictly dealing with observations, and not evaluations. The choice of characteristics is such that the linear report provides a picture of the horse's exterior that is as complete as possible. The linear characteristics are divided into two entities: Optimum characteristics: characteristics with the average score (25) or breeding value (100) being the most favourable. Examples of such characteristics are: back conformation and hind leg conformation. Maximum characteristics: characteristics based on the principle of the higher the score the better (e.g. expression of the head, movement expression etc.) or characteristics where the optimum clearly lies above the average, like neck conformation and shape of the hoof. The difference is made visually visible because the breeding values for maximum traits are shown in dark blue bars (favorable) and red bars (unfavourable) and breeding values for optimum traits in light blue bars. In addition to the 25 linear features, the overview consists of a measured feature, the height.

# The appreciative exterior features

In addition to the 25 linear exterior characteristics, scoring is also done for 3 rating characteristics: breeding type, conformation and legwork. Whereas linear characteristics are mere descriptions, the rating characteristics are evaluative. For the assessment of the rating exterior characteristics the related linear characteristics play an important role. The rating characteristics are scored within the range of 4 to 9. Since 2016 the marks for rating characteristics that are scored in the context of upgrading are also included in the breeding value estimate. Additionally, since 2017 the lower bar figures scored in the classes for Star mares are also included in the breeding value estimate.

# **Description of breeding values**

The breeding values are depicted by 'bars' per individual characteristic. As pointed out, the maximum characteristics are printed with dark-blue (favourable) and red (unfavourable) and optimum characteristics with light-blue bars. For optimum characteristics, (extreme) deflections to the left or right represent an unfavourable picture, 100 is the optimum. Summarising: bars to the left are usually unfavourable and bars to the right are favourable, except for the light-blue bars.