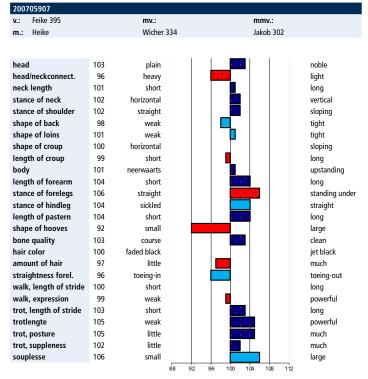

|                |      |
| Dwarfism   | :       | free       | Hydrocephaly:  | free |
|            |         |            |                |      |
| Stud and   | foalir  | nformatio  | on (last year) |      |
| Number o   | f bree  | dings 202  | 1:             | 32   |
| Foals born | n 2022  | :          |                | 17   |
| Foals dece | eased2  | 022:       |                | 1    |
| Birth %:   |         |            |                | 53%  |
| Inspectio  | n resu  | ults (pren | nium) foals    |      |
| _          | 2e      | 3e         | none           |      |
|            | 3       | 3          | 0              |      |
| 2          | ,       | ,          | v              |      |

Friesian Connection Stallion Station Inc, US - www.friesianconnection.com

# Wybren 464



| appreciative | exterior features |       |             |       |              |
|--------------|-------------------|-------|-------------|-------|--------------|
| btbh.%       | racialtype        | frame | feet & legs | total |              |
| 79           | 102               | 101   | 102         | 102   |              |
|              |                   |       |             |       |              |
| movement/sp  | oort aptitude     |       |             |       |              |
| btbh.%       | walk              | trot  | gallop.     | total | harnesshorse |
| 74           | 97                | 103   | 101         | 100   | 100          |

| Kinship |             |
|---------|-------------|
| vw%     | Bloodspread |
| 17,3    | 103         |

| Breedin | ig values characte | er