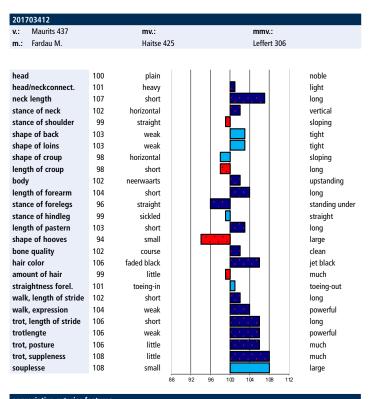

# **Maurits 437**

| 200400178              |       |             |                       |                |
|------------------------|-------|-------------|-----------------------|----------------|
| v.: Ulbert 390         |       | mv.:        | mmv.:                 |                |
| m.: Wendy fân it Pom   | eblêd | Ulke 338    | Jurjen 303            |                |
|                        |       |             |                       |                |
|                        |       |             |                       |                |
| head                   | 105   | plain       |                       | noble          |
| head/neckconnect.      | 99    | heavy       | <u> </u>              | light          |
| neck length            | 104   | short       |                       | long           |
| stance of neck         | 103   | horizontal  |                       | vertical       |
| stance of shoulder     | 97    | straight    |                       | sloping        |
| shape of back          | 103   | weak        |                       | tight          |
| shape of loins         | 104   | weak        |                       | tight          |
| shape of croup         | 97    | horizontal  |                       | sloping        |
| length of croup        | 103   | short       |                       | long           |
| body                   | 104   | neerwaarts  |                       | upstanding     |
| length of forearm      | 104   | short       |                       | long           |
| stance of forelegs     | 98    | straight    |                       | standing under |
| stance of hindleg      | 102   | sickled     |                       | straight       |
| length of pastern      | 104   | short       |                       | long           |
| shape of hooves        | 100   | small       |                       | large          |
| bone quality           | 108   | course      | 1.1.1.1.1             | clean          |
| hair color             | 109   | faded black |                       | jet black      |
| amount of hair         | 99    | little      | •                     | much           |
| straightness forel.    | 101   | toeing-in   |                       | toeing-out     |
| walk, length of stride | 98    | short       |                       | long           |
| walk, expression       | 102   | weak        |                       | powerful       |
| trot, length of stride | 106   | short       | *, *, *,              | long           |
| trotlengte             | 107   | weak        |                       | powerful       |
| trot, posture          | 107   | little      |                       | much           |
| trot, suppleness       | 104   | little      |                       | much           |
| souplesse              | 105   | small       |                       | large          |
|                        |       | 88          | 92 96 100 104 108 112 | ū              |

| appreciative | e exterior features |       |             |       |              |
|--------------|---------------------|-------|-------------|-------|--------------|
| btbh.%       | racialtype          | frame | feet & legs | total |              |
| 92           | 104                 | 103   | 109         | 107   |              |
|              |                     |       |             |       |              |
| movement/s   | sport aptitude      |       |             |       |              |
| btbh.%       | walk                | trot  | gallop.     | total | harnesshorse |
| 86           | 102                 | 105   | 103         | 104   | 102          |

| Kinship |             |
|---------|-------------|
| vw%     | Bloodspread |
| 18.3    | 97          |

| Breedin | ig values characte | er           |                        |         |
|---------|--------------------|--------------|------------------------|---------|
| btbh.%  | Reliability        | trainability | willingness to<br>work | stamina |
| 51      | 105                | 98           | 99                     | 97      |

| Breedin | ng value | es spor |
|---------|----------|---------|
| btbh.%  | Fokw.    |         |
| 73      | 106      |         |

| Life tot | als                 |                       |            |       |       |          |          |      |  |
|----------|---------------------|-----------------------|------------|-------|-------|----------|----------|------|--|
| Mares    |                     |                       |            |       |       |          | Geldir   | gs   |  |
| Stb      | Ster                | %ster                 | Kroon      | Model | Pref. | Prest.   | RB       | Ster |  |
| 87       | 65                  | 45%                   | 5          | 1     | 1     | 0        | 6        | 7    |  |
| Stallion | IS                  |                       |            |       |       |          |          |      |  |
| Ster     | Stb                 | Approve               | ed on offs | pring |       | Stallion | s mother | S    |  |
| 36       | 4                   | 3                     |            |       |       | 0        |          |      |  |
| Α        | AA                  | AAA                   | Sport      | Elite |       | Pref. pn | tn       |      |  |
| 12       | 18                  | 7                     | 10         | 4     |       | 595      |          |      |  |
| mark.    | allowed             | l:                    | 0,7%       |       |       |          |          |      |  |
|          | not allo            | wed:                  | 0,3%       |       |       |          |          |      |  |
| A<br>12  | AA<br>18<br>allowed | AAA<br><b>7</b><br>I: | 10<br>0,7% |       |       | Pref. pn | tn       |      |  |