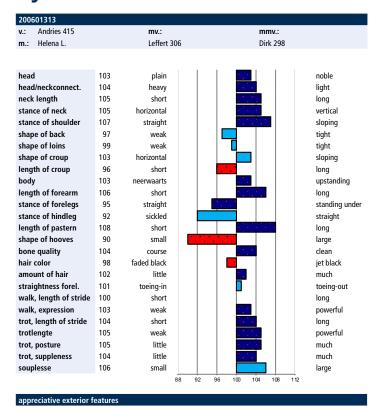

# **Linear exterior characteristics**

The breeding values for the exterior characteristics are based on

the linear scores, which have been recorded at the moment of acceptance of horses in the Studbook since 1993. Scores ranging between 5 and 45 are recorded for 25 exterior characteristics, with the average being 25. In the case of linear characteristics we are strictly dealing with observations, and not evaluations. The choice of characteristics is such that the linear report provides a picture of the horse's exterior that is as complete as possible. The linear characteristics are divided into two entities: Optimum characteristics: characteristics with the average score (25) or breeding value (100) being the most favourable. Examples of such characteristics are: back conformation and hind leg conformation. Maximum characteristics: characteristics based on the principle of the higher the score the better (e.g. expression of the head, movement expression etc.) or characteristics where the optimum clearly lies above the average, like neck conformation and shape of the hoof. The difference is made visually visible because the breeding values for maximum traits are shown in dark blue bars (favorable) and red bars (unfavourable) and breeding values for optimum traits in light blue bars. In addition to the 25 linear features, the overview consists of a measured feature, the height.

# **Description of breeding values**

The breeding values are depicted by 'bars' per individual characteristic. As pointed out, the maximum characteristics are printed with dark-blue (favourable) and red (unfavourable) and optimum characteristics with light-blue bars. For optimum characteristics, (extreme) deflections to the left or right represent an unfavourable picture, 100 is the optimum. Summarising: bars to the left are usually unfavourable and bars to the right are favourable, except for the light-blue bars.