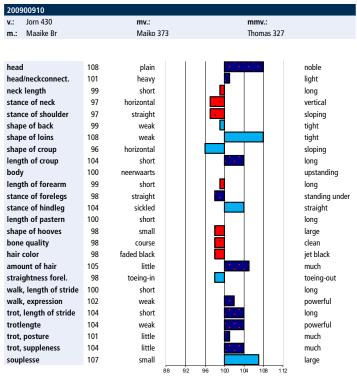

Number of breedings 2021:

Gebr. Van Manen, Ede - www.hhgebrvanmanen.nl

Dekstation Gaasterland, Oudemirdum - www.dekstationgaasterland.nl

0,6%

Hydrocephaly:

free

168

150

10

89%

# Stallions not yet approved on progeny

# **Elias 494**

# Op Wacht\*

\*A Studbook stallion's breeding status is determined on the basis of the Progeny Test. For this stallion, the requirement that at least 20 offspring must have completed a performance test before the start of the 7th breeding season has not been fulfilled. This requirement is expected to be met during the 2023 season. After completion of the performance tests, the inspection will evaluate the collected results and formulate an advice to the board. Based on this advice, the board will make a decision on the stallion's breeding status.



|              |                     |       | 00 | 32 30 1     | 00 104 100 | 112          |
|--------------|---------------------|-------|----|-------------|------------|--------------|
| appreciative | e exterior features |       |    |             |            |              |
| btbh.%       | racialtype          | frame |    | feet & legs | total      |              |
| 70           | 106                 | 101   |    | 102         | 104        |              |
| movement/s   | sport aptitude      |       |    |             |            |              |
| btbh.%       | walk                | trot  |    | gallop.     | total      | harnesshorse |
| 67           | 97                  | 105   |    | 103         | 102        | 98           |
| w: 1:        |                     |       |