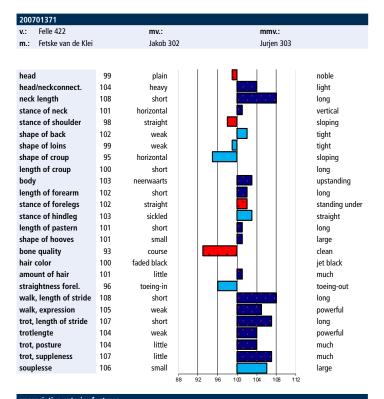

----------------|------|
| Dwarfism                  |         | free       | Hydrocephaly:  | free |
| Stud and                  | d foali | nformatio  | on (last year) |      |
| Number of breedings 2021: |         |            |                | 64   |
| Foals bor                 | n 2022  | 2:         |                | 34   |
| Foals dec                 | eased   | 2022:      |                | 1    |
| Birth %:                  |         |            |                | 53%  |
| Inspecti                  | on res  | ults (pren | nium) foals    |      |
| 1e                        | 2e      | 3е         | none           |      |
| 3                         | 8       | 0          | 0              |      |

Willem & Tiffany van der Kooi, Rockton, AU - www.bpfriesians.com

# Wolfert 467



| appreciative exterior features |                |       |             |       |              |  |  |  |
|--------------------------------|----------------|-------|-------------|-------|--------------|--|--|--|
| btbh.%                         | racialtype     | frame | feet & legs | total |              |  |  |  |
| 79                             | 99             | 103   | 94          | 98    |              |  |  |  |
|                                |                |       |             |       |              |  |  |  |
| movement/sport aptitude        |                |       |             |       |              |  |  |  |
| movement/s                     | sport aptitude |       |             |       |              |  |  |  |
| btbh.%                         | walk           | trot