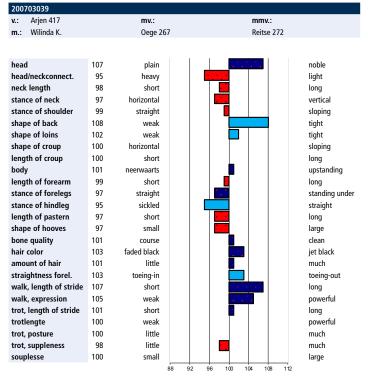

# **Dries 421**

| 200116191              |     |             |       |    |                                         |         |                |
|------------------------|-----|-------------|-------|----|-----------------------------------------|---------|----------------|
| v.: Jasper 366         |     | mv.:        |       |    | mı                                      | mv.:    |                |
| m.: Hiltsje fan Nes    |     | Hearke      | 254   |    | Oe                                      | ge 267  |                |
|                        |     |             |       |    |                                         |         |                |
| head                   | 106 | plain       | 1 1   | 1  | 11.11.1                                 | 1 1     | noble          |
| head/neckconnect.      | 106 | heavy       |       |    |                                         |         | light          |
| neck length            | 102 | short       |       |    |                                         |         | long           |
| stance of neck         | 106 | horizontal  |       |    |                                         |         | vertical       |
| stance of shoulder     | 103 | straight    |       |    |                                         |         | sloping        |
| shape of back          | 97  | weak        |       |    |                                         |         | tight          |
| shape of loins         | 99  | weak        |       | -  |                                         |         | tight          |
| shape of croup         | 97  | horizontal  |       |    |                                         |         | sloping        |
| length of croup        | 108 | short       |       | -  | 1,1,1,1                                 | •       | long           |
| body                   | 102 | neerwaarts  |       |    |                                         |         | upstanding     |
| length of forearm      | 98  | short       |       |    | •                                       |         | long           |
| stance of forelegs     | 101 | straight    |       |    |                                         |         | standing under |
| stance of hindleg      | 98  | sickled     |       |    |                                         |         | straight       |
| length of pastern      | 103 | short       |       |    |                                         |         | long           |
| shape of hooves        | 101 | small       |       |    |                                         |         | large          |
| bone quality           | 100 | course      |       |    |                                         |         | clean          |
| hair color             | 106 | faded black |       |    |                                         |         | jet black      |
| amount of hair         | 108 | little      |       |    |                                         |         | much           |
| straightness forel.    | 106 | toeing-in   |       |    |                                         |         | toeing-out     |
| walk, length of stride | 112 | short       |       |    | 200                                     |         | long           |
| walk, expression       | 113 | weak        |       |    |                                         |         | powerful       |
| trot, length of stride | 107 | short       |       |    | *. * . * . *                            |         | long           |
| trotlengte             | 107 | weak        |       |    |                                         |         | powerful       |
| trot, posture          | 107 | little      |       |    |                                         |         | much           |
| trot, suppleness       | 108 | little      |       |    | • • • • • • • • • • • • • • • • • • • • |         | much           |
| souplesse              | 102 | small       |       |    |                                         |         | large          |
|                        |     |             | 88 92 | 96 | 100 104                                 | 108 112 |                |

| appreciative | e exterior features |       |             |       |              |
|--------------|---------------------|-------|-------------|-------|--------------|
| btbh.%       | racialtype          | frame | feet & legs | total |              |
| 93           | 108                 | 105   | 101         | 106   |              |
|              |                     |       |             |       |              |
| movement/s   | sport aptitude      |       |             |       |              |
| btbh.%       | walk                | trot  | gallop.     | total | harnesshorse |
| 87           | 111                 | 108   | 105         | 110   | 104          |