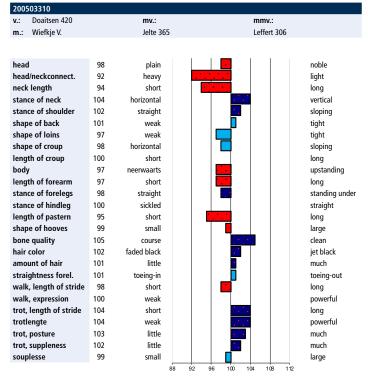

# **Linear exterior characteristics**

The breeding values for the exterior characteristics are based on

the linear scores, which have been recorded at the moment of acceptance of horses in the Studbook since 1993. Scores ranging between 5 and 45 are recorded for 25 exterior characteristics, with the average being 25. In the case of linear characteristics we are strictly dealing with observations, and not evaluations. The choice of characteristics is such that the linear report provides a picture of the horse's exterior that is as complete as possible. The linear characteristics are divided into two entities: Optimum characteristics: characteristics with the average score (25) or breeding value (100) being the most favourable. Examples of such characteristics are: back conformation and hind leg conformation. Maximum characteristics: characteristics based on the principle of the higher the score the better (e.g. expression of the head, movement expression etc.) or characteristics where the optimum clearly lies above the average, like neck conformation and shape of the hoof. The difference is made visually visible because the breeding values for maximum traits are shown in dark blue bars (favorable) and red bars (unfavourable) and breeding values for optimum traits in light blue bars. In addition to the 25 linear features, the overview consists of a measured feature, the height.

# **Description of breeding values**

The breeding values are depicted by 'bars' per individual characteristic. As pointed out, the maximum characteristics are printed with dark-blue (favourable) and red (unfavourable) and optimum characteristics with light-blue bars. For optimum characteristics, (extreme) deflections to the left or right represent an unfavourable picture, 100 is the optimum. Summarising: bars to the left are usually unfavourable and bars to the right are favourable, except for the light-blue bars.