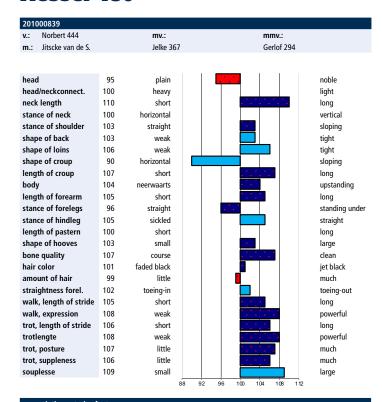

|  |  |  |
| Stud a           | and foali  | informatio | on (last year) |      |  |  |  |  |
| Numb             | er of bree | edings 202 | 1:             | 50   |  |  |  |  |
| Foals born 2022: |            |            |                | 34   |  |  |  |  |
| Foals            | deceased.  | 2022:      |                | 2    |  |  |  |  |
| Birth 9          | Birth %:   |            |                | 68%  |  |  |  |  |
| Inspe            | ction res  | ults (prer | nium) foals    |      |  |  |  |  |
| 1e               | 2e         | Зе         | none           |      |  |  |  |  |
| 0                | 3          | 1          | 0              |      |  |  |  |  |

M. Schreven, Weert - www.Stallionshouderij-schreven.nl De Nieuwe Heuvel, Lunteren - www.denieuweheuvel.com

# Hessel 480



| appreciative | exterior reatures |       |             |       |              |
|--------------|-------------------|-------|-------------|-------|--------------|
| btbh.%       | racialtype        | frame | feet & legs | total |              |
| 91           | 99                | 109   | 108         | 107   |              |
|              |                   |       |             |       |              |
| movement/s   | port aptitude     |       |             |       |              |
| btbh.%       | walk              | trot  | gallop.     | total | harnesshorse |
| OE           | 104               | 110   | 104         | 100   | 102          |

| Kinship |             |  |
|---------|-------------|--|
| vw%     | Bloodspread |  |
| 18.0    | 99          |  |

| Breedir | Breeding val