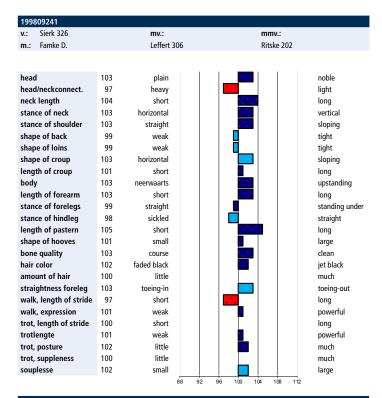

# **Linear exterior characteristics**

The breeding values for the exterior characteristics are based on

the linear scores, which have been recorded at the moment of acceptance of horses in the Studbook since 1993. Scores ranging between 5 and 45 are recorded for 25 exterior characteristics, with the average being 25. In the case of linear characteristics we are strictly dealing with observations, and not evaluations. The choice of characteristics is such that the linear report provides a picture of the horse's exterior that is as complete as possible. The linear characteristics are divided into two entities: Optimum characteristics: characteristics with the average score (25) or breeding value (100) being the most favourable. Examples of such characteristics are: back conformation and hind leg conformation. Maximum characteristics: characteristics based on the principle of the higher the score the better (e.g. expression of the head, movement expression etc.) or characteristics where the optimum clearly lies above the average, like neck conformation and shape of the hoof. The difference is made visually visible because the breeding values for maximum traits are shown in dark blue bars (favorable) and red bars (unfavourable) and breeding values for optimum traits in light blue bars. In addition to the 25 linear features, the overview consists of a measured feature, the height.

# **Description of breeding values**

The breeding values are depicted by 'bars' per individual characteristic. As pointed out, the maximum characteristics are printed with dark-blue (favourable) and red (unfavourable) and optimum characteristics with light-blue bars. For optimum characteristics, (extreme) deflections to the left or right represent an unfavourable picture, 100 is the optimum. Summarising: bars to the left are usually unfavourable and bars to the right are favourable, except for the light-blue bars.