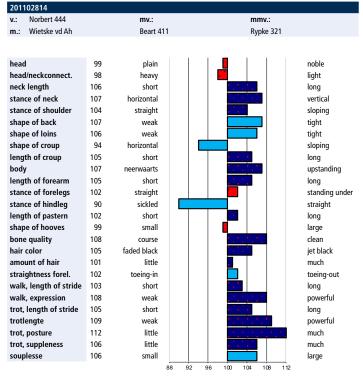

|      |
| Stud a                    | nd foalii | nformatio   | n (last year) |      |
| Number of breedings 2021: |           |             |               | 79   |
| Foals b                   | orn 2022  | :           |               | 67   |
| Foals d                   | eceased2  | 022:        |               | 3    |
| Birth %                   | b:        |             |               | 85%  |
| Inspec                    | tion resu | ults (premi | ium) foals    |      |
| 1e                        | 1e 2e 3e  |             | none          |      |
| 4                         | 16        | 7           | 0             |      |
|                           |           |             |               |      |

De Nieuwe Heuvel, Lunteren - www.denieuweheuvel.com

# Julius 486



| appreciative exterior features |                         |       |             |       |              |  |  |  |  |  |
|--------------------------------|-------------------------|-------|-------------|-------|--------------|--|--|--|--|--|
| btbh.%                         | racialtype              | frame | feet & legs | total |              |  |  |  |  |  |
| 86                             | 105                     | 109   | 105         | 108   |              |  |  |  |  |  |
|                                |                         |       |             |       |              |  |  |  |  |  |
| movement/sport                 | movement/sport aptitude |       |             |       |              |  |  |  |  |  |
| btbh.%                         | walk                    | trot  | gal