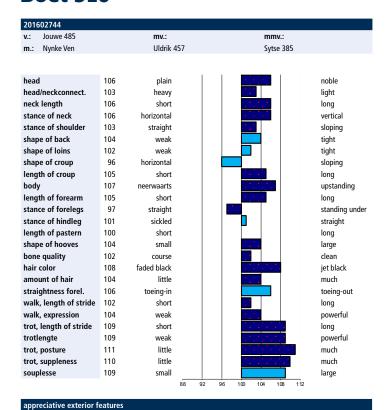

# **Linear exterior characteristics**

The breeding values for the exterior characteristics are based on

the linear scores, which have been recorded at the moment of acceptance of horses in the Studbook since 1993. Scores ranging between 5 and 45 are recorded for 25 exterior characteristics, with the average being 25. In the case of linear characteristics we are strictly dealing with observations, and not evaluations. The choice of characteristics is such that the linear report provides a picture of the horse's exterior that is as complete as possible. The linear characteristics are divided into two entities: Optimum characteristics: characteristics with the average score (25) or breeding value (100) being the most favourable. Examples of such characteristics are: back conformation and hind leg conformation. Maximum characteristics: characteristics based on the principle of the higher the score the better (e.g. expression of the head, movement expression etc.) or characteristics where the optimum clearly lies above the average, like neck conformation and shape of the hoof. The difference is made visually visible because the breeding values for maximum traits are shown in dark blue bars (favorable) and red bars (unfavourable) and breeding values for optimum traits in light blue bars. In addition to the 25 linear features, the overview consists of a measured feature, the height.

# The appreciative exterior features

In addition to the 25 linear exterior characteristics, scoring is also done for 3 rating characteristics: breeding type, conformation and legwork. Whereas linear characteristics are mere descriptions, the rating characteristics are evaluative. For the assessment of the rating exterior characteristics the related linear characteristics play an important role. The rating characteristics are scored within the range of 4 to 9. Since 2016 the marks for rating characteristics that are scored in the context of upgrading are also included in the breeding value estimate. Additionally, since 2017 the lower bar figures scored in the classes for Star mares are also included in the breeding value estimate.

# **Description of breeding values**

The breeding values are depicted by 'bars' per individual characteristic. As pointed out, the maximum characteristics are printed with dark-blue (favourable) and red (unfavourable) and optimum characteristics with light-blue bars. For optimum characteristics, (extreme) deflections to the left or right represent an unfavourable picture, 100 is the optimum. Summarising: bars to the left are usually unfavourable and bars to the right are favourable, except for the light-blue bars.