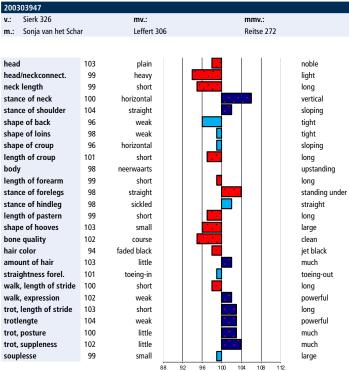

# Jesse 435

### 200300388 v.: Leffert 306 mv.: mmv.: m.: Jildau J. Doeke 287 Wessel 237 head noble plain head/neckconnect. 94 heavy light neck length 95 short long stance of neck 106 horizontal vertical stance of shoulder 102 straight sloping shape of back 96 weak tight shape of loins 99 tight weak shape of croup 99 horizontal sloping 97 length of croup short long body upstanding 100 neerwaarts length of forearm 99 short long stance of forelegs 104 straight standing under stance of hindleg 102 straight length of pastern 97 short long shape of hooves 96 small large bone quality 95 clean course hair color 98 faded black jet black amount of hair 102 little much straightness forel. 99 toeing-in toeing-out walk, length of stride 98 short long walk, expression weak powerful trot, length of stride short long trotlengte powerful 103 weak trot, posture 103 little much trot, suppleness 104 little much souplesse 99 small large 92 96 108 112

| appreciative | e exterior features |       |             |       |              |
|--------------|---------------------|-------|-------------|-------|--------------|
| btbh.%       | racialtype          | frame | feet & legs | total |              |
| 83           | 103                 | 103   | 101         | 103   |              |
| movement/s   | sport aptitude      |       |             |       |              |
| btbh.%       | walk                | trot  | gallop.     | total | harnesshorse |
| 78           | 105                 | 105   | 103         | 105   | 102          |
| Kinship      |                     |       |             |       |              |
| vw%          | Bloodspread         |       |             |       |              |
| 18,2         | 97                  |       |             |       |              |
| Prooding va  | luos charactor      |       |             |       |              |

| Breedin | g values characte | r            |                        |         |
|---------|-------------------|--------------|------------------------|---------|
| btbh.%  | Reliability       | trainability | willingness to<br>work | stamina |
| -       | -                 | -            | -                      | -       |

| Breedin | g values spor |
|---------|---------------|
| btbh.%  | Fokw.         |
| 49      | 103           |

| Life to | tals    |        |            |       |       |          |         |      |
|---------|---------|--------|------------|-------|-------|----------|---------|------|
| Mares   |         |        |            |       |       |          | Geldi   | ngs  |
| Stb     | Ster    | %ster  | Kroon      | Model | Pref. | Prest.   | RB      | Ster |
| 36      | 17      | 35%    | 1          | 1     | 0     | 0        | 4       | 0    |
| Stallio | ns      |        |            |       |       |          |         |      |
| Ster    | Stb     | Approv | ed on offs | pring |       | Stallion | s mothe | rs   |
| 8       | 0       | 0      |            |       |       | 0        |         |      |
| Α       | AA      | AAA    | Sport      | Elite |       | Pref. pn | tn      |      |
| 7       | 7       | 5      | 4          | 1     |       | 162      |         |      |
| mark.   | allowe  | d:     | 2,4%       |       |       |          |         |      |
|         | not all | owed:  | 1,4%       |       |       |          |         |      |

| Carrier  | status  |            |                |      |
|----------|---------|------------|----------------|------|
| Dwarfisn | n:      | free       | Hydrocephaly:  | free |
| Stud an  | d foali | nformatio  | on (last year) |      |
| Number   | of bree | dings 202  | 1:             | 9    |
| Foals bo | rn 2022 | 2:         |                | 5    |
| Foals de | ceased2 | 2022:      |                | 0    |
| Birth %: |         |            |                | 56%  |
| Inspecti | on res  | ults (pren | nium) foals    |      |
| 1e       | 2e      | 3e         | none           |      |
| 1        | 1       | 0          | 0              |      |