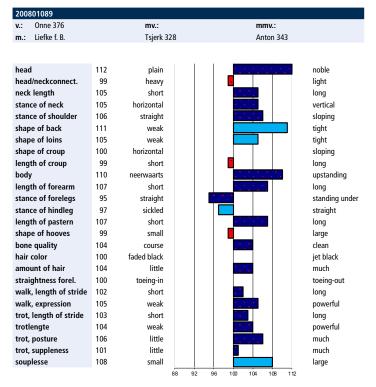

# **Andries 415**

| 200037791              |     |             |                          |     |
|------------------------|-----|-------------|--------------------------|-----|
| v.: Tsjerk 328         |     | mv.:        | mmv.:                    |     |
| m.: Gitte              |     | Nykle 30    | 9 Lammert 260            |     |
|                        |     |             |                          |     |
|                        |     |             |                          |     |
| head                   | 107 | plain       | noble                    |     |
| head/neckconnect.      | 103 | heavy       | light                    |     |
| neck length            | 102 | short       | long                     |     |
| stance of neck         | 105 | horizontal  | vertical                 |     |
| stance of shoulder     | 106 | straight    | sloping                  |     |
| shape of back          | 96  | weak        | tight                    |     |
| shape of loins         | 102 | weak        | tight                    |     |
| shape of croup         | 102 | horizontal  | sloping                  |     |
| length of croup        | 94  | short       | long                     |     |
| body                   | 100 | neerwaarts  | upstanding               |     |
| length of forearm      | 103 | short       | long                     |     |
| stance of forelegs     | 90  | straight    | standing und             | der |
| stance of hindleg      | 95  | sickled     | straight                 |     |
| length of pastern      | 100 | short       | long                     |     |
| shape of hooves        | 100 | small       | large                    |     |
| bone quality           | 103 | course      | clean                    |     |
| hair color             | 95  | faded black | jet black                |     |
| amount of hair         | 104 | little      | much                     |     |
| straightness forel.    | 102 | toeing-in   | toeing-out               |     |
| walk, length of stride | 101 | short       | long                     |     |
| walk, expression       | 104 | weak        | powerful                 |     |
| trot, length of stride | 103 | short       | long                     |     |
| trotlengte             | 104 | weak        | powerful                 |     |
| trot, posture          | 103 | little      | much                     |     |
| trot, suppleness       | 104 | little      | much                     |     |
| souplesse              | 103 | small       | large                    |     |
|                        |     |             | 88 92 96 100 104 108 112 |     |