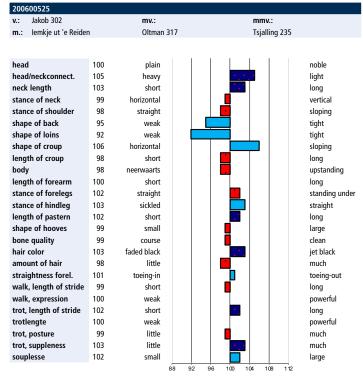

# **Linear exterior characteristics**

The breeding values for the exterior characteristics are based on

the linear scores, which have been recorded at the moment of acceptance of horses in the Studbook since 1993. Scores ranging between 5 and 45 are recorded for 25 exterior characteristics, with the average being 25. In the case of linear characteristics we are strictly dealing with observations, and not evaluations. The choice of characteristics is such that the linear report provides a picture of the horse's exterior that is as complete as possible. The linear characteristics are divided into two entities: Optimum characteristics: characteristics with the average score (25) or breeding value (100) being the most favourable. Examples of such characteristics are: back conformation and hind leg conformation. Maximum characteristics: characteristics based on the principle of the higher the score the better (e.g. expression of the head, movement expression etc.) or characteristics where the optimum clearly lies above the average, like neck conformation and shape of the hoof. The difference is made visually visible because the breeding values for maximum traits are shown in dark blue bars (favorable) and red bars (unfavourable) and breeding values for optimum traits in light blue bars. In addition to the 25 linear features, the overview consists of a measured feature, the height.

# **Description of breeding values**

The breeding values are depicted by 'bars' per individual characteristic. As pointed out, the maximum characteristics are printed with dark-blue (favourable) and red (unfavourable) and optimum characteristics with light-blue bars. For optimum characteristics, (extreme) deflections to the left or right represent an unfavourable picture, 100 is the optimum. Summarising: bars to the left are usually unfavourable and bars to the right are favourable, except for the light-blue bars.