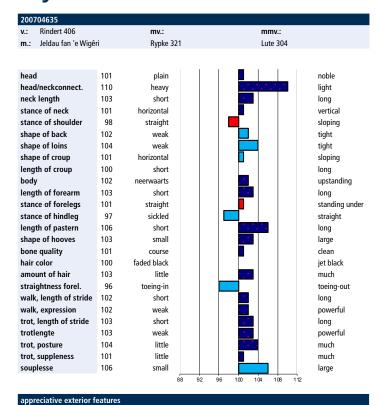

### 200231761 v.: Jasper 366 mv.: mmv.: m.: Jeldau fan 'e Wigêri Rypke 321 Lute 304 head noble 98 plain head/neckconnect. 105 heavy light neck length 96 short long stance of neck 99 horizontal vertical stance of shoulder straight sloping shape of back 103 weak tight shape of loins 100 tight weak shape of croup 101 horizontal sloping length of croup 98 short long body 102 upstanding neerwaarts length of forearm 102 short long stance of forelegs straight standing under stance of hindleg 97 straight length of pastern long 99 short shape of hooves 97 small large bone quality 98 clean course jet black hair color 102 faded black amount of hair 100 little much straightness forel. 99 toeing-in toeing-out walk, length of stride 105 short long walk, expression weak powerful trot, length of stride short long trotlengte powerful 106 weak 106 little trot, posture much 105 trot, suppleness little much souplesse 103 small large 92 96

| appreciative exterior features |                |       |             |       |              |  |
|--------------------------------|----------------|-------|-------------|-------|--------------|--|
| btbh.%                         | racialtype     | frame | feet & legs | total |              |  |
| 94                             | 100            | 104   | 99          | 101   |              |  |
| movement/s                     | sport aptitude |       |             |       |              |  |
| btbh.%                         | walk           | trot  | gallop.     | total | harnesshorse |  |
| 88                             | 105            | 107   | 99          | 105   | 103          |  |
| Kinship                        |                |       |             |       |              |  |
| vw%                            | Bloodspread    |       |             |       |              |  |
| 18,4                           | 97             |       |             |       |              |  |