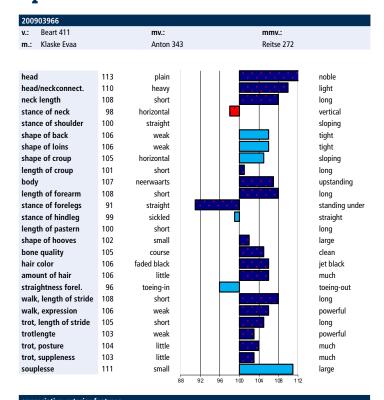

|            | 69             |         |  |
| Foals b                   | orn 2022                           | 2:         |                | 43      |  |
| Foals o                   | deceased                           | 2022:      |                | 2       |  |
| Birth 9                   | <b>%</b> :                         |            |                | 62%     |  |
| Insped                    | Inspection results (premium) foals |            |                |         |  |
| 1e                        | 2e                                 | Зе         | none           |         |  |
| 0                         | 4                                  | 3          | 1              |         |  |

Handels en Exportstal Heuker B.V., Zevenhuizen - www.heukerbv.com

# **Epke 474**



| appreciative | exterior reatures |       |             |       |              |
|--------------|-------------------|-------|-------------|-------|--------------|
| btbh.%       | racialtype        | frame | feet & legs | total |              |
| 93           | 110               | 107   | 107         | 110   |              |
|              |                   |       |             |       |              |
| movement/s   | port aptitude     |       |             |       |              |
| btbh.%       | walk              | trot  | gallop.     | total | harnesshorse |
| 0.0          | 100               | 102   | 105         | 100   | 07           |

| Kinship |             |  |
|---------|-------------|--|
| vw%     | Bloodspread |  |
| 18.8    | 94          |  |

| Breedi | ng values cha