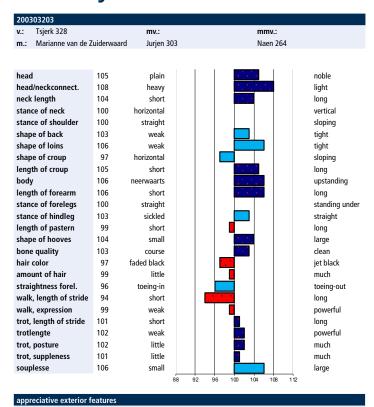

# The appreciative exterior features

In addition to the 25 linear exterior characteristics, scoring is also done for 3 rating characteristics: breeding type, conformation and legwork. Whereas linear characteristics are mere descriptions, the rating characteristics are evaluative. For the assessment of the rating exterior characteristics the related linear characteristics play an important role. The rating characteristics are scored within the range of 4 to 9. Since 2016 the marks for rating characteristics that are scored in the context of upgrading are also included in the breeding value estimate. Additionally, since 2017 the lower bar figures scored in the classes for Star mares are also included in the breeding value estimate.