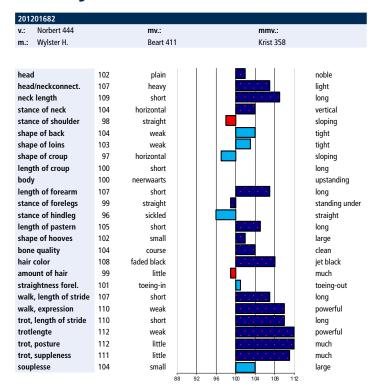

# **Beart 411 Preferent**

| 200008071 Preferent    |     |             |                          |
|------------------------|-----|-------------|--------------------------|
| v.: Jasper 366         |     | mv.:        | mmv.:                    |
| m.: Setske F.          |     | Feitse 2    | 293 Dagho 247            |
|                        |     |             |                          |
|                        |     |             |                          |
| head                   | 99  | plain       | noble                    |
| head/neckconnect.      | 102 | heavy       | light                    |
| neck length            | 102 | short       | long                     |
| stance of neck         | 98  | horizontal  | vertical                 |
| stance of shoulder     | 103 | straight    | sloping                  |
| shape of back          | 106 | weak        | tight                    |
| shape of loins         | 104 | weak        | tight                    |
| shape of croup         | 98  | horizontal  | sloping                  |
| length of croup        | 107 | short       | long                     |
| body                   | 104 | neerwaarts  | upstanding               |
| length of forearm      | 103 | short       | long                     |
| stance of forelegs     | 100 | straight    | standing under           |
| stance of hindleg      | 98  | sickled     | straight                 |
| length of pastern      | 104 | short       | long                     |
| shape of hooves        | 104 | small       | large                    |
| bone quality           | 102 | course      | clean                    |
| hair color             | 107 | faded black | jet black                |
| amount of hair         | 100 | little      | much                     |
| straightness forel.    | 91  | toeing-in   | toeing-out               |
| walk, length of stride | 113 | short       | long                     |
| walk, expression       | 112 | weak        | powerful                 |
| trot, length of stride | 109 | short       | long                     |
| trotlengte             | 108 | weak        | powerful                 |
| trot, posture          | 107 | little      | much                     |
| trot, suppleness       | 108 | little      | much                     |
| souplesse              | 104 | small       | large                    |
|                        |     |             | 88 92 96 100 104 108 112 |

| appreciative exterior features |            |       |             |       |              |  |  |  |
|--------------------------------|------------|-------|-------------|-------|--------------|--|--|--|
| btbh.%                         | racialtype | frame | feet & legs | total |              |  |  |  |
| 97                             | 101        | 108   | 104         | 104   |              |  |  |  |
|                                |            |       |             |       |              |  |  |  |
| movement/sport                 | aptitude   |       |             |       |              |  |  |  |
| btbh.%                         | walk       | trot  | gallop.     | total | harnesshorse |  |  |  |
| 93                             | 114        | 110   | 107         | 113   | 101          |  |  |  |