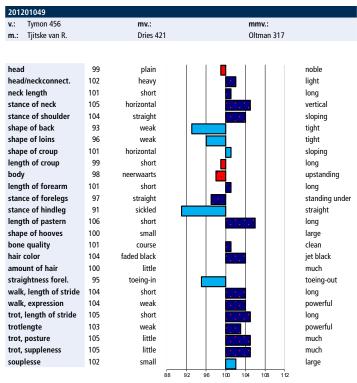

| 6          | 0             |      |  |  |  |  |  |  |
|         |                                      |            |               |      |  |  |  |  |  |  |

Stal Baron-Spahn, Niebert - www.stalbaronspahn.nl -

17,3

mmv :

# **Mees 497**

# Op Wacht\*

\*A Studbook stallion's breeding status is determined on the basis of the Progeny Test. For this stallion, the requirement that at least 20 offspring must have completed a performance test before the start of the 7th breeding season has not been fulfilled. This requirement is expected to be met during the 2023 season. After completion of the performance tests, the inspection will evaluate the collected results and formulate an advice to the board. Based on this advice, the board will make a decision on the stallion's breeding status.



| appreciative | appreciative exterior features |       |             |       |              |  |  |  |  |
|--------------|--------------------------------|-------|-------------|-------|--------------|--|--|--|--|
| btbh.%       | racialtype                     | frame | feet & legs | total |              |  |  |  |  |
| 67           | 103                            | 98    | 93          | 98    |              |  |  |  |  |
|              |                                |       |             |       |              |  |  |  |  |
| movement/s   | sport aptitude                 |       |             |       |              |  |  |  |  |
| btbh.%       | walk                           | trot  | gallop.     | total | harnesshorse |  |  |  |  |
| 69           | 102                            |