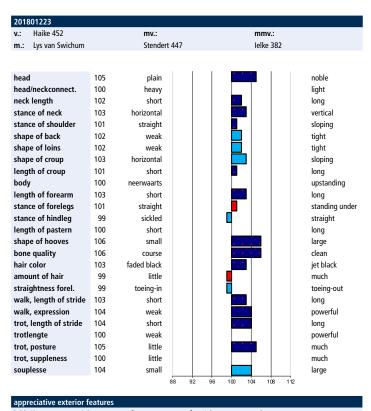

# **Linear exterior characteristics**

The breeding values for the exterior characteristics are based on

the linear scores, which have been recorded at the moment of acceptance of horses in the Studbook since 1993. Scores ranging between 5 and 45 are recorded for 25 exterior characteristics, with the average being 25. In the case of linear characteristics we are strictly dealing with observations, and not evaluations. The choice of characteristics is such that the linear report provides a picture of the horse's exterior that is as complete as possible. The linear characteristics are divided into two entities: Optimum characteristics: characteristics with the average score (25) or breeding value (100) being the most favourable. Examples of such characteristics are: back conformation and hind leg conformation. Maximum characteristics: characteristics based on the principle of the higher the score the better (e.g. expression of the head, movement expression etc.) or characteristics where the optimum clearly lies above the average, like neck conformation and shape of the hoof. The difference is made visually visible because the breeding values for maximum traits are shown in dark blue bars (favorable) and red bars (unfavourable) and breeding values for optimum traits in light blue bars. In addition to the 25 linear features, the overview consists of a measured feature, the height.

# The appreciative exterior features

In addition to the 25 linear exterior characteristics, scoring is also done for 3 rating characteristics: breeding type, conformation and legwork. Whereas linear characteristics are mere descriptions, the rating characteristics are evaluative. For the assessment of the rating exterior characteristics the related linear characteristics play an important role. The rating characteristics are scored within the range of 4 to 9. Since 2016 the marks for rating characteristics that are scored in the context of upgrading are also included in the breeding value estimate. Additionally, since 2017 the lower bar figures scored in the classes for Star mares are also included in the breeding value estimate.

# **Description of breeding values**

The breeding values are depicted by 'bars' per individual characteristic. As pointed out, the maximum characteristics are printed with dark-blue (favourable) and red (unfavourable) and optimum characteristics with light-blue bars. For optimum characteristics, (extreme) deflections to the left or right represent an unfavourable picture, 100 is the optimum. Summarising: bars to the left are usually unfavourable and bars to the right are favourable, except for the light-blue bars.

# Use of breeding values

The breeding values for exterior are an excellent tool for making the right pairing combination. The way to do this is by checking the mare's linear score form for points that have to be corrected. If the characteristic that needs to be improved is a maximum characteristic then a stallion must be selected who has a (distinctly) positive hereditary image for passing on this characteristic (bar to the right). If it is an optimum characteristic then the best choice would be a stallion with a (light) deviation in the opposite direction, depending on the mare's score. Use of breeding values for sport aptitude. As you can see there are estimates for breeding values of basic gaits in the exterior bar and in the sport aptitude bar. The first is based on the assessment of basic gaits in the inspection ring (in-hand), whereas the second is based on the assessment of basic gaits in use (ABFP Test). For most stallions these breeding values largely overlap. There are however, stallions whose breeding value for basic gaits in the sport index is a fair bit lower than the breeding value for basic gaits in the exterior bar. As the breeding goal stimulates the breeding of horses with good basic gaits in use, the breeding