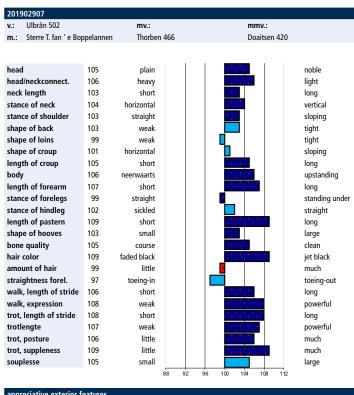

# **Linear exterior characteristics**

The breeding values for the exterior characteristics are based on

the linear scores, which have been recorded at the moment of acceptance of horses in the Studbook since 1993. Scores ranging between 5 and 45 are recorded for 25 exterior characteristics, with the average being 25. In the case of linear characteristics we are strictly dealing with observations, and not evaluations. The choice of characteristics is such that the linear report provides a picture of the horse's exterior that is as complete as possible. The linear characteristics are divided into two entities: Optimum characteristics: characteristics with the average score (25) or breeding value (100) being the most favourable. Examples of such characteristics are: back conformation and hind leg conformation. Maximum characteristics: characteristics based on the principle of the higher the score the better (e.g. expression of the head, movement expression etc.) or characteristics where the optimum clearly lies above the average, like neck conformation and shape of the hoof. The difference is made visually visible because the breeding values for maximum traits are shown in dark blue bars (favorable) and red bars (unfavourable) and breeding values for optimum traits in light blue bars. In addition to the 25 linear features, the overview consists of a measured feature, the height.

# The appreciative exterior features

In addition to the 25 linear exterior characteristics, scoring is also done for 3 rating characteristics: breeding type, conformation and legwork. Whereas linear characteristics are mere descriptions, the rating characteristics are evaluative. For the assessment of the rating exterior characteristics the related linear characteristics play an important role. The rating characteristics are scored within the range of 4 to 9. Since 2016 the marks for rating characteristics that are scored in the context of upgrading are also included in the breeding value estimate. Additionally, since 2017 the lower bar figures scored in the classes for Star mares are also included in the breeding value estimate.

# **Description of breeding values**

The breeding values are depicted by 'bars' per individual characteristic. As pointed out, the maximum characteristics are printed with dark-blue (favourable) and red (unfavourable) and optimum characteristics with light-blue bars. For optimum characteristics, (extreme) deflections to the left or right represent an unfavourable picture, 100 is the optimum. Summarising: bars to the left are usually unfavourable and bars to the right are favourable, except for the light-blue bars.