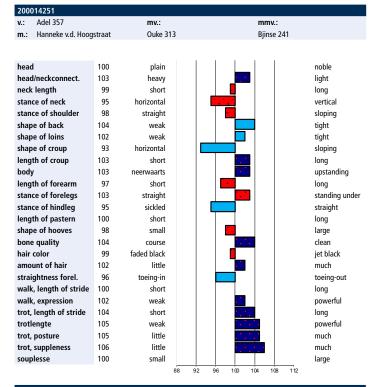

# **Linear exterior characteristics**

The breeding values for the exterior characteristics are based on

the linear scores, which have been recorded at the moment of acceptance of horses in the Studbook since 1993. Scores ranging between 5 and 45 are recorded for 25 exterior characteristics, with the average being 25. In the case of linear characteristics we are strictly dealing with observations, and not evaluations. The choice of characteristics is such that the linear report provides a picture of the horse's exterior that is as complete as possible. The linear characteristics are divided into two entities: Optimum characteristics: characteristics with the average score (25) or breeding value (100) being the most favourable. Examples of such characteristics are: back conformation and hind leg conformation. Maximum characteristics: characteristics based on the principle of the higher the score the better (e.g. expression of the head, movement expression etc.) or characteristics where the optimum clearly lies above the average, like neck conformation and shape of the hoof. The difference is made visually visible because the breeding values for maximum traits are shown in dark blue bars (favorable) and red bars (unfavourable) and breeding values for optimum traits in light blue bars. In addition to the 25 linear features, the overview consists of a measured feature, the height.

# **Description of breeding values**

The breeding values are depicted by 'bars' per individual characteristic. As pointed out, the maximum characteristics are printed with dark-blue (favourable) and red (unfavourable) and optimum characteristics with light-blue bars. For optimum characteristics, (extreme) deflections to the left or right represent an unfavourable picture, 100 is the optimum. Summarising: bars to the left are usually unfavourable and bars to the right are favourable, except for the light-blue bars.