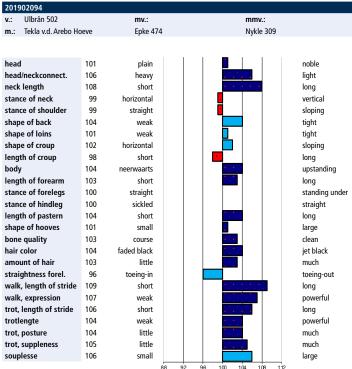

# **Linear exterior characteristics**

The breeding values for the exterior characteristics are based on

the linear scores, which have been recorded at the moment of acceptance of horses in the Studbook since 1993. Scores ranging between 5 and 45 are recorded for 25 exterior characteristics, with the average being 25. In the case of linear characteristics we are strictly dealing with observations, and not evaluations. The choice of characteristics is such that the linear report provides a picture of the horse's exterior that is as complete as possible. The linear characteristics are divided into two entities: Optimum characteristics: characteristics with the average score (25) or breeding value (100) being the most favourable. Examples of such characteristics are: back conformation and hind leg conformation. Maximum characteristics: characteristics based on the principle of the higher the score the better (e.g. expression of the head, movement expression etc.) or characteristics where the optimum clearly lies above the average, like neck conformation and shape of the hoof. The difference is made visually visible because the breeding values for maximum traits are shown in dark blue bars (favorable) and red bars (unfavourable) and breeding values for optimum traits in light blue bars. In addition to the 25 linear features, the overview consists of a measured feature, the height.

# The appreciative exterior features

In addition to the 25 linear exterior characteristics, scoring is also done for 3 rating characteristics: breeding type, conformation and legwork. Whereas linear characteristics are mere descriptions, the rating characteristics are evaluative. For the assessment of the rating exterior characteristics the related linear characteristics play an important role. The rating characteristics are scored within the range of 4 to 9. Since 2016 the marks for rating characteristics that are scored in the context of upgrading are also included in the breeding value estimate. Additionally, since 2017 the lower bar figures scored in the classes for Star mares are also included in the breeding value estimate.

# **Description of breeding values**

The breeding values are depicted by 'bars' per individual characteristic. As pointed out, the maximum characteristics are printed with dark-blue (favourable) and red (unfavourable) and optimum characteristics with light-blue bars. For optimum characteristics, (extreme) deflections to the left or right represent an unfavourable picture, 100 is the optimum. Summarising: bars to the left are usually unfavourable and bars to the right are favourable, except for the light-blue bars.