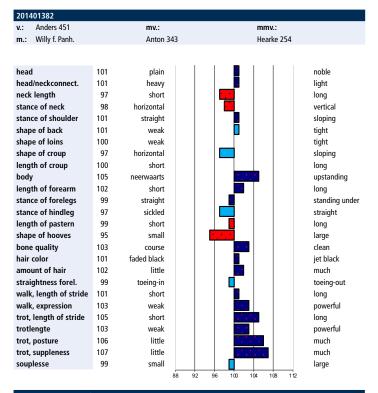

# **Andries 415**

| 200037791              |     |             |                          |     |
|------------------------|-----|-------------|--------------------------|-----|
| v.: Tsjerk 328         |     | mv.:        | mmv.:                    |     |
| m.: Gitte              |     | Nykle 30    | 9 Lammert 260            |     |
|                        |     |             |                          |     |
|                        |     |             |                          |     |
| head                   | 107 | plain       | noble                    |     |
| head/neckconnect.      | 103 | heavy       | light                    |     |
| neck length            | 102 | short       | long                     |     |
| stance of neck         | 105 | horizontal  | vertical                 |     |
| stance of shoulder     | 106 | straight    | sloping                  |     |
| shape of back          | 96  | weak        | tight                    |     |
| shape of loins         | 102 | weak        | tight                    |     |
| shape of croup         | 102 | horizontal  | sloping                  |     |
| length of croup        | 94  | short       | long                     |     |
| body                   | 100 | neerwaarts  | upstanding               |     |
| length of forearm      | 103 | short       | long                     |     |
| stance of forelegs     | 90  | straight    | standing und             | der |
| stance of hindleg      | 95  | sickled     | straight                 |     |
| length of pastern      | 100 | short       | long                     |     |
| shape of hooves        | 100 | small       | large                    |     |
| bone quality           | 103 | course      | clean                    |     |
| hair color             | 95  | faded black | jet black                |     |
| amount of hair         | 104 | little      | much                     |     |
| straightness forel.    | 102 | toeing-in   | toeing-out               |     |
| walk, length of stride | 101 | short       | long                     |     |
| walk, expression       | 104 | weak        | powerful                 |     |
| trot, length of stride | 103 | short       | long                     |     |
| trotlengte             | 104 | weak        | powerful                 |     |
| trot, posture          | 103 | little      | much                     |     |
| trot, suppleness       | 104 | little      | much                     |     |
| souplesse              | 103 | small       | large                    |     |
|                        |     |             | 88 92 96 100 104 108 112 |     |

| appreciative | appreciative exterior features |       |             |       |              |  |  |  |  |  |
|--------------|--------------------------------|-------|-------------|-------|--------------|--|--|--|--|--|
| btbh.%       | racialtype                     | frame | feet & legs | total |              |  |  |  |  |  |
| 95           | 108                            | 102   | 105         | 106   |              |  |  |  |  |  |
|              |                                |       |             |       |              |  |  |  |  |  |
| movement/s   | sport aptitude                 |       |             |       |              |  |  |  |  |  |
| btbh.%       | walk                           | trot  | gallop.     | total | harnesshorse |  |  |  |  |  |
| 89           | 106                            | 101   | 99          | 103   | 104          |  |  |  |  |  |