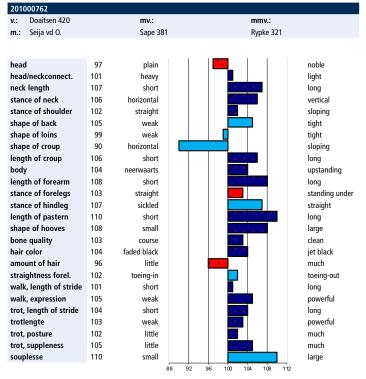

informatio | on (last year)   |      |
| Number o                | Number of breedings 2021: |            |                  | 95   |
| Foals born              | n 2022                    | 2:         |                  | 79   |
| Foals dece              | eased2                    | 2022:      |                  | 7    |
| Birth %:                |                           |            | 83%              |      |
| Inspectio               | on res                    | ults (pren | nium) foals      |      |
| 1e :                    | 2e                        | 3e         | none             |      |
| 5                       | 21                        | 6          | 0                |      |

103

17,4

Dekstation Gaasterland, Oudemirdum - www.dekstationgaasterland.nl -

# Gerben 479



| appreciative exterior features |             |       |             |       |              |  |  |
|--------------------------------|-------------|-------|-------------|-------|--------------|--|--|
| btbh.%                         | racialtype  | frame | feet & legs | total |              |  |  |
| 87                             | 101         | 107   | 106         | 106   |              |  |  |
|                                |             |       |             |       |              |  |  |
| movement/spo                   | rt aptitude |       |             |       |              |  |  |
| btbh.%                         | walk        | trot  | gallop.     | total | harnesshorse |  |  |
| 81                             | 104         | 104   | 102         | 104   | 103          |  |