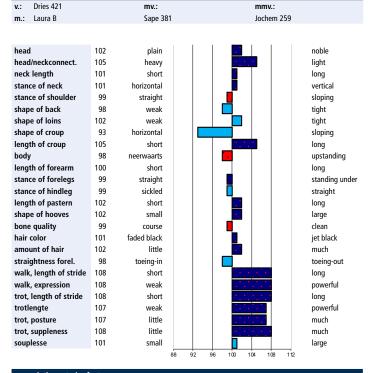

# **Dries 421**

| 200116191              |     |             |       |    |                                         |         |                |
|------------------------|-----|-------------|-------|----|-----------------------------------------|---------|----------------|
| v.: Jasper 366         |     | mv.:        |       |    | mı                                      | mv.:    |                |
| m.: Hiltsje fan Nes    |     | Hearke      | 254   |    | Oe                                      | ge 267  |                |
|                        |     |             |       |    |                                         |         |                |
| head                   | 106 | plain       | 1 1   | 1  | 11.11.1                                 | 1 1     | noble          |
| head/neckconnect.      | 106 | heavy       |       |    |                                         |         | light          |
| neck length            | 102 | short       |       |    |                                         |         | long           |
| stance of neck         | 106 | horizontal  |       |    |                                         |         | vertical       |
| stance of shoulder     | 103 | straight    |       |    |                                         |         | sloping        |
| shape of back          | 97  | weak        |       |    |                                         |         | tight          |
| shape of loins         | 99  | weak        |       | -  |                                         |         | tight          |
| shape of croup         | 97  | horizontal  |       |    |                                         |         | sloping        |
| length of croup        | 108 | short       |       | -  | 1,1,1,1                                 | •       | long           |
| body                   | 102 | neerwaarts  |       |    |                                         |         | upstanding     |
| length of forearm      | 98  | short       |       |    | •                                       |         | long           |
| stance of forelegs     | 101 | straight    |       |    |                                         |         | standing under |
| stance of hindleg      | 98  | sickled     |       |    |                                         |         | straight       |
| length of pastern      | 103 | short       |       |    |                                         |         | long           |
| shape of hooves        | 101 | small       |       |    |                                         |         | large          |
| bone quality           | 100 | course      |       |    |                                         |         | clean          |
| hair color             | 106 | faded black |       |    |                                         |         | jet black      |
| amount of hair         | 108 | little      |       |    |                                         |         | much           |
| straightness forel.    | 106 | toeing-in   |       |    |                                         |         | toeing-out     |
| walk, length of stride | 112 | short       |       |    | 200                                     |         | long           |
| walk, expression       | 113 | weak        |       |    |                                         |         | powerful       |
| trot, length of stride | 107 | short       |       |    | *. * . * . *                            |         | long           |
| trotlengte             | 107 | weak        |       |    |                                         |         | powerful       |
| trot, posture          | 107 | little      |       |    |                                         |         | much           |
| trot, suppleness       | 108 | little      |       |    | • • • • • • • • • • • • • • • • • • • • |         | much           |
| souplesse              | 102 | small       |       |    |                                         |         | large          |
|                        |     |             | 88 92 | 96 | 100 104                                 | 108 112 |                |

| appreciative | e exterior features |       |             |       |              |
|--------------|---------------------|-------|-------------|-------|--------------|
| btbh.%       | racialtype          | frame | feet & legs | total |              |
| 93           | 108                 | 105   | 101         | 106   |              |
|              |                     |       |             |       |              |
| movement/s   | sport aptitude      |       |             |       |              |
| btbh.%       | walk                | trot  | gallop.     | total | harnesshorse |
| 87           | 111                 | 108   | 105         | 110   | 104          |

|         |             | <br> | <br> |  |
|---------|-------------|------|------|--|
| Kinship |             |      |      |  |
| vw%     | Bloodspread |      |      |  |
| 18.3    | 97          |      |      |  |

| Breedin | g values cha | racter       |                        |         |
|---------|--------------|--------------|------------------------|---------|
| btbh.%  | Reliability  | trainability | willingness to<br>work | stamina |
| 40      | 402          | 404          | 403                    | 400     |

| 40     | 102           | 101 | 103 | 100 |  |
|--------|---------------|-----|-----|-----|--|
| Breedi | ng values spo | rt  |     |     |  |
| btbh.% | Fokw.         |     |     |     |  |
| 72     | 107           |     |     |     |  |

| Life to | tals   |        |            |       |       |          |         |      |
|---------|--------|--------|------------|-------|-------|----------|---------|------|
| Mares   |        |        |            |       |       |          | Geldi   | ngs  |
| Stb     | Ster   | %ster  | Kroon      | Model | Pref. | Prest.   | RB      | Ster |
| 104     | 80     | 47%    | 11         | 1     | 3     | 1        | 10      | 18   |
| Stallio | ns     |        |            |       |       |          |         |      |
| Ster    | Stb    | Approv | ed on offs | pring |       | Stallion | s mothe | rs   |
| 39      | 3      | 1      |            |       |       | 2        |         |      |
| Α       | AA     | AAA    | Sport      | Elite |       | Pref. pn | tn      |      |
| 11      | 29     | 7      | 23         | 4     |       | 788      |         |      |
| mark.   | allowe | d:     | 0,7%       |       |       |          |         |      |
|         |        |        | 0.30/      |       |       |          |         |      |