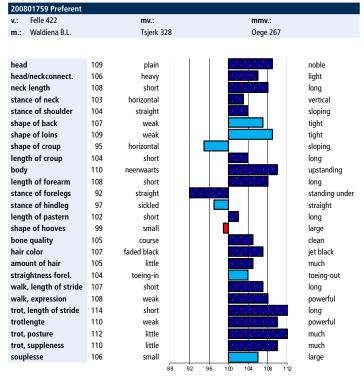

# **Dries 421**

| 200116191              |     |             |       |    |                                         |         |                |
|------------------------|-----|-------------|-------|----|-----------------------------------------|---------|----------------|
| v.: Jasper 366         |     | mv.:        |       |    | mı                                      | mv.:    |                |
| m.: Hiltsje fan Nes    |     | Hearke      | 254   |    | Oe                                      | ge 267  |                |
|                        |     |             |       |    |                                         |         |                |
| head                   | 106 | plain       | 1 1   | 1  | 11.11.1                                 | 1 1     | noble          |
| head/neckconnect.      | 106 | heavy       |       |    |                                         |         | light          |
| neck length            | 102 | short       |       |    |                                         |         | long           |
| stance of neck         | 106 | horizontal  |       |    |                                         |         | vertical       |
| stance of shoulder     | 103 | straight    |       |    |                                         |         | sloping        |
| shape of back          | 97  | weak        |       |    |                                         |         | tight          |
| shape of loins         | 99  | weak        |       | -  |                                         |         | tight          |
| shape of croup         | 97  | horizontal  |       |    |                                         |         | sloping        |
| length of croup        | 108 | short       |       | -  | 1,1,1,1                                 | •       | long           |
| body                   | 102 | neerwaarts  |       |    |                                         |         | upstanding     |
| length of forearm      | 98  | short       |       |    | •                                       |         | long           |
| stance of forelegs     | 101 | straight    |       |    |                                         |         | standing under |
| stance of hindleg      | 98  | sickled     |       |    |                                         |         | straight       |
| length of pastern      | 103 | short       |       |    |                                         |         | long           |
| shape of hooves        | 101 | small       |       |    |                                         |         | large          |
| bone quality           | 100 | course      |       |    |                                         |         | clean          |
| hair color             | 106 | faded black |       |    |                                         |         | jet black      |
| amount of hair         | 108 | little      |       |    |                                         |         | much           |
| straightness forel.    | 106 | toeing-in   |       |    |                                         |         | toeing-out     |
| walk, length of stride | 112 | short       |       |    | 200                                     |         | long           |
| walk, expression       | 113 | weak        |       |    |                                         |         | powerful       |
| trot, length of stride | 107 | short       |       |    | *. * . * . *                            |         | long           |
| trotlengte             | 107 | weak        |       |    |                                         |         | powerful       |
| trot, posture          | 107 | little      |       |    |                                         |         | much           |
| trot, suppleness       | 108 | little      |       |    | • • • • • • • • • • • • • • • • • • • • |         | much           |
| souplesse              | 102 | small       |       |    |                                         |         | large          |
|                        |     |             | 88 92 | 96 | 100 104                                 | 108 112 |                |