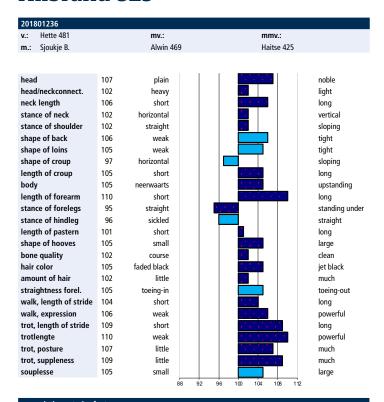

# **Linear exterior characteristics**

The breeding values for the exterior characteristics are based on

the linear scores, which have been recorded at the moment of acceptance of horses in the Studbook since 1993. Scores ranging between 5 and 45 are recorded for 25 exterior characteristics, with the average being 25. In the case of linear characteristics we are strictly dealing with observations, and not evaluations. The choice of characteristics is such that the linear report provides a picture of the horse's exterior that is as complete as possible. The linear characteristics are divided into two entities: Optimum characteristics: characteristics with the average score (25) or breeding value (100) being the most favourable. Examples of such characteristics are: back conformation and hind leg conformation. Maximum characteristics: characteristics based on the principle of the higher the score the better (e.g. expression of the head, movement expression etc.) or characteristics where the optimum clearly lies above the average, like neck conformation and shape of the hoof. The difference is made visually visible because the breeding values for maximum traits are shown in dark blue bars (favorable) and red bars (unfavourable) and breeding values for optimum traits in light blue bars. In addition to the 25 linear features, the overview consists of a measured feature, the height.

# The appreciative exterior features

In addition to the 25 linear exterior characteristics, scoring is also done for 3 rating characteristics: breeding type, conformation and legwork. Whereas linear characteristics are mere descriptions, the rating characteristics are evaluative. For the assessment of the rating exterior characteristics the related linear characteristics play an important role. The rating characteristics are scored within the range of 4 to 9. Since 2016 the marks for rating characteristics that are scored in the context of upgrading are also included in the breeding value estimate. Additionally, since 2017 the lower bar figures scored in the classes for Star mares are also included in the breeding value estimate.

# **Description of breeding values**

The breeding values are depicted by 'bars' per individual characteristic. As pointed out, the maximum characteristics are printed with dark-blue (favourable) and red (unfavourable) and optimum characteristics with light-blue bars. For optimum characteristics, (extreme) deflections to the left or right represent an unfavourable picture, 100 is the optimum. Summarising: bars to the left are usually unfavourable and bars to the right are favourable, except for the light-blue bars.

# Use of breeding values

The breeding values for exterior are an excellent tool for making the right pairing combination. The way to do this is by checking the mare's linear score form for points that have to be corrected. If the characteristic that needs to be improved is a maximum characteristic then a stallion must be selected who has a (distinctly) positive hereditary image for passing on this characteristic (bar to the right). If it is an optimum characteristic then the best choice would be a stallion with a (light) deviation in the opposite direction, depending on the mare's score. Use of breeding values for sport aptitude. As you can see there are estimates for breeding values of basic gaits in the exterior bar and in the sport aptitude bar. The first is based on the assessment of basic gaits in the inspection ring (in-hand), whereas the second is based on the assessment of basic gaits in use (ABFP Test). For most stallions these breeding values largely overlap. There are however, stallions whose breeding value for basic gaits in the sport index is a fair bit lower than the breeding value for basic gaits in the exterior bar. As the breeding goal stimulates the breeding of horses with good basic gaits in use, the breeding