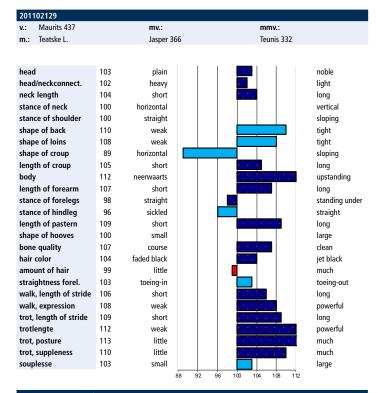

# **Maurits 437**

| 200400178              |       |             |                       |                |
|------------------------|-------|-------------|-----------------------|----------------|
| v.: Ulbert 390         |       | mv.:        | mmv.:                 |                |
| m.: Wendy fân it Pom   | eblêd | Ulke 338    | Jurjen 303            |                |
|                        |       |             |                       |                |
|                        |       |             |                       |                |
| head                   | 105   | plain       |                       | noble          |
| head/neckconnect.      | 99    | heavy       | <u> </u>              | light          |
| neck length            | 104   | short       |                       | long           |
| stance of neck         | 103   | horizontal  |                       | vertical       |
| stance of shoulder     | 97    | straight    |                       | sloping        |
| shape of back          | 103   | weak        |                       | tight          |
| shape of loins         | 104   | weak        |                       | tight          |
| shape of croup         | 97    | horizontal  |                       | sloping        |
| length of croup        | 103   | short       |                       | long           |
| body                   | 104   | neerwaarts  |                       | upstanding     |
| length of forearm      | 104   | short       |                       | long           |
| stance of forelegs     | 98    | straight    |                       | standing under |
| stance of hindleg      | 102   | sickled     |                       | straight       |
| length of pastern      | 104   | short       |                       | long           |
| shape of hooves        | 100   | small       |                       | large          |
| bone quality           | 108   | course      | 1.1.1.1.1             | clean          |
| hair color             | 109   | faded black |                       | jet black      |
| amount of hair         | 99    | little      | •                     | much           |
| straightness forel.    | 101   | toeing-in   |                       | toeing-out     |
| walk, length of stride | 98    | short       |                       | long           |
| walk, expression       | 102   | weak        |                       | powerful       |
| trot, length of stride | 106   | short       | *, *, *,              | long           |
| trotlengte             | 107   | weak        |                       | powerful       |
| trot, posture          | 107   | little      |                       | much           |
| trot, suppleness       | 104   | little      |                       | much           |
| souplesse              | 105   | small       |                       | large          |
|                        |       | 88          | 92 96 100 104 108 112 | ū              |