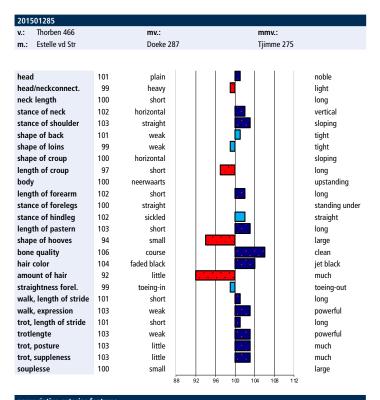

# Gjalt 426

| 200244671              |     |             |                          |
|------------------------|-----|-------------|--------------------------|
| v.: Pyt 325            |     | mv.:        | mmv.:                    |
| m.: Margriet C.        |     | Lukas 32    | 4 Oepke 266              |
|                        |     |             |                          |
|                        |     |             |                          |
| head                   | 101 | plain       | noble                    |
| head/neckconnect.      | 95  | heavy       | light                    |
| neck length            | 101 | short       | long                     |
| stance of neck         | 99  | horizontal  | vertical                 |
| stance of shoulder     | 99  | straight    | sloping                  |
| shape of back          | 105 | weak        | tight                    |
| shape of loins         | 107 | weak        | tight                    |
| shape of croup         | 99  | horizontal  | sloping                  |
| length of croup        | 112 | short       | long                     |
| body                   | 106 | neerwaarts  | upstanding               |
| length of forearm      | 107 | short       | long                     |
| stance of forelegs     | 98  | straight    | standing under           |
| stance of hindleg      | 96  | sickled     | straight                 |
| length of pastern      | 105 | short       | long                     |
| shape of hooves        | 101 | small       | large                    |
| bone quality           | 103 | course      | clean                    |
| hair color             | 105 | faded black | jet black                |
| amount of hair         | 102 | little      | much                     |
| straightness forel.    | 104 | toeing-in   | toeing-out               |
| walk, length of stride | 99  | short       | long                     |
| walk, expression       | 99  | weak        | powerful                 |
| trot, length of stride | 101 | short       | long                     |
| trotlengte             | 99  | weak        | powerful                 |
| trot, posture          | 100 | little      | much                     |
| trot, suppleness       | 100 | little      | much                     |
| souplesse              | 109 | small       | large                    |
|                        |     | 8           | 88 92 96 100 104 108 112 |

| appreciative exterior features |            |       |             |       |              |  |  |
|--------------------------------|------------|-------|-------------|-------|--------------|--|--|
| btbh.%                         | racialtype | frame | feet & legs | total |              |  |  |
| 91                             | 102        | 106   | 101         | 104   |              |  |  |
|                                |            |       |             |       |              |  |  |
| movement/sport aptitude        |            |       |             |       |              |  |  |
| btbh.%                         | walk       | trot  | gallop.     | total | harnesshorse |  |  |
| 95                             | 102        | 102   | 100         | 102   | 0.7          |  |  |