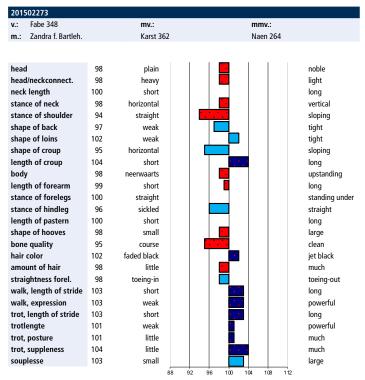

# **Linear exterior characteristics**

The breeding values for the exterior characteristics are based on

the linear scores, which have been recorded at the moment of acceptance of horses in the Studbook since 1993. Scores ranging between 5 and 45 are recorded for 25 exterior characteristics, with the average being 25. In the case of linear characteristics we are strictly dealing with observations, and not evaluations. The choice of characteristics is such that the linear report provides a picture of the horse's exterior that is as complete as possible. The linear characteristics are divided into two entities: Optimum characteristics: characteristics with the average score (25) or breeding value (100) being the most favourable. Examples of such characteristics are: back conformation and hind leg conformation. Maximum characteristics: characteristics based on the principle of the higher the score the better (e.g. expression of the head, movement expression etc.) or characteristics where the optimum clearly lies above the average, like neck conformation and shape of the hoof. The difference is made visually visible because the breeding values for maximum traits are shown in dark blue bars (favorable) and red bars (unfavourable) and breeding values for optimum traits in light blue bars. In addition to the 25 linear features, the overview consists of a measured feature, the height.

# The appreciative exterior features

In addition to the 25 linear exterior characteristics, scoring is also done for 3 rating characteristics: breeding type, conformation and legwork. Whereas linear characteristics are mere descriptions, the rating characteristics are evaluative. For the assessment of the rating exterior characteristics the related linear characteristics play an important role. The rating characteristics are scored within the range of 4 to 9. Since 2016 the marks for rating characteristics that are scored in the context of upgrading are also included in the breeding value estimate. Additionally, since 2017 the lower bar figures scored in the classes for Star mares are also included in the breeding value estimate.

# **Description of breeding values**

The breeding values are depicted by 'bars' per individual characteristic. As pointed out, the maximum characteristics are printed with dark-blue (favourable) and red (unfavourable) and optimum characteristics with light-blue bars. For optimum characteristics, (extreme) deflections to the left or right represent an unfavourable picture, 100 is the optimum. Summarising: bars to the left are usually unfavourable and bars to the right are favourable, except for the light-blue bars.