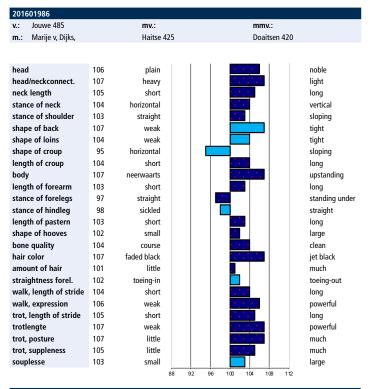

# **Linear exterior characteristics**

The breeding values for the exterior characteristics are based on

the linear scores, which have been recorded at the moment of acceptance of horses in the Studbook since 1993. Scores ranging between 5 and 45 are recorded for 25 exterior characteristics, with the average being 25. In the case of linear characteristics we are strictly dealing with observations, and not evaluations. The choice of characteristics is such that the linear report provides a picture of the horse's exterior that is as complete as possible. The linear characteristics are divided into two entities: Optimum characteristics: characteristics with the average score (25) or breeding value (100) being the most favourable. Examples of such characteristics are: back conformation and hind leg conformation. Maximum characteristics: characteristics based on the principle of the higher the score the better (e.g. expression of the head, movement expression etc.) or characteristics where the optimum clearly lies above the average, like neck conformation and shape of the hoof. The difference is made visually visible because the breeding values for maximum traits are shown in dark blue bars (favorable) and red bars (unfavourable) and breeding values for optimum traits in light blue bars. In addition to the 25 linear features, the overview consists of a measured feature, the height.

# The appreciative exterior features

In addition to the 25 linear exterior characteristics, scoring is also done for 3 rating characteristics: breeding type, conformation and legwork. Whereas linear characteristics are mere descriptions, the rating characteristics are evaluative. For the assessment of the rating exterior characteristics the related linear characteristics play an important role. The rating characteristics are scored within the range of 4 to 9. Since 2016 the marks for rating characteristics that are scored in the context of upgrading are also included in the breeding value estimate. Additionally, since 2017 the lower bar figures scored in the classes for Star mares are also included in the breeding value estimate.

# **Description of breeding values**

The breeding values are depicted by 'bars' per individual characteristic. As pointed out, the maximum characteristics are printed with dark-blue (favourable) and red (unfavourable) and optimum characteristics with light-blue bars. For optimum characteristics, (extreme) deflections to the left or right represent an unfavourable picture, 100 is the optimum. Summarising: bars to the left are usually unfavourable and bars to the right are favourable, except for the light-blue bars.