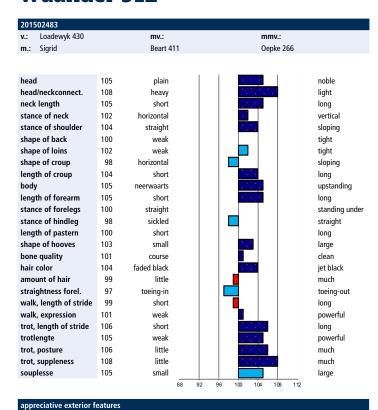

# **Linear exterior characteristics**

The breeding values for the exterior characteristics are based on

the linear scores, which have been recorded at the moment of acceptance of horses in the Studbook since 1993. Scores ranging between 5 and 45 are recorded for 25 exterior characteristics, with the average being 25. In the case of linear characteristics we are strictly dealing with observations, and not evaluations. The choice of characteristics is such that the linear report provides a picture of the horse's exterior that is as complete as possible. The linear characteristics are divided into two entities: Optimum characteristics: characteristics with the average score (25) or breeding value (100) being the most favourable. Examples of such characteristics are: back conformation and hind leg conformation. Maximum characteristics: characteristics based on the principle of the higher the score the better (e.g. expression of the head, movement expression etc.) or characteristics where the optimum clearly lies above the average, like neck conformation and shape of the hoof. The difference is made visually visible because the breeding values for maximum traits are shown in dark blue bars (favorable) and red bars (unfavourable) and breeding values for optimum traits in light blue bars. In addition to the 25 linear features, the overview consists of a measured feature, the height.

# The appreciative exterior features

In addition to the 25 linear exterior characteristics, scoring is also done for 3 rating characteristics: breeding type, conformation and legwork. Whereas linear characteristics are mere descriptions, the rating characteristics are evaluative. For the assessment of the rating exterior characteristics the related linear characteristics play an important role. The rating characteristics are scored within the range of 4 to 9. Since 2016 the marks for rating characteristics that are scored in the context of upgrading are also included in the breeding value estimate. Additionally, since 2017 the lower bar figures scored in the classes for Star mares are also included in the breeding value estimate.

# **Description of breeding values**

The breeding values are depicted by 'bars' per individual characteristic. As pointed out, the maximum characteristics are printed with dark-blue (favourable) and red (unfavourable) and optimum characteristics with light-blue bars. For optimum characteristics, (extreme) deflections to the left or right represent an unfavourable picture, 100 is the optimum. Summarising: bars to the left are usually unfavourable and bars to the right are favourable, except for the light-blue bars.