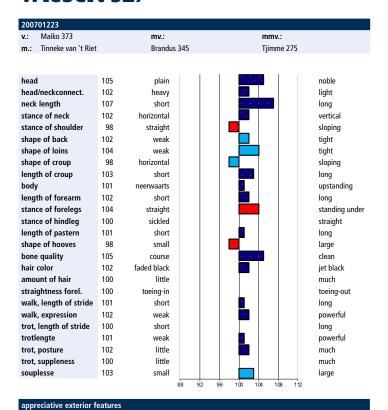

# **Linear exterior characteristics**

The breeding values for the exterior characteristics are based on

the linear scores, which have been recorded at the moment of acceptance of horses in the Studbook since 1993. Scores ranging between 5 and 45 are recorded for 25 exterior characteristics, with the average being 25. In the case of linear characteristics we are strictly dealing with observations, and not evaluations. The choice of characteristics is such that the linear report provides a picture of the horse's exterior that is as complete as possible. The linear characteristics are divided into two entities: Optimum characteristics: characteristics with the average score (25) or breeding value (100) being the most favourable. Examples of such characteristics are: back conformation and hind leg conformation. Maximum characteristics: characteristics based on the principle of the higher the score the better (e.g. expression of the head, movement expression etc.) or characteristics where the optimum clearly lies above the average, like neck conformation and shape of the hoof. The difference is made visually visible because the breeding values for maximum traits are shown in dark blue bars (favorable) and red bars (unfavourable) and breeding values for optimum traits in light blue bars. In addition to the 25 linear features, the overview consists of a measured feature, the height.

# The appreciative exterior features

In addition to the 25 linear exterior characteristics, scoring is also done for 3 rating characteristics: breeding type, conformation and legwork. Whereas linear characteristics are mere descriptions, the rating characteristics are evaluative. For the assessment of the rating exterior characteristics the related linear characteristics play an important role. The rating characteristics are scored within the range of 4 to 9. Since 2016 the marks for rating characteristics that are scored in the context of upgrading are also included in the breeding value estimate. Additionally, since 2017 the lower bar figures scored in the classes for Star mares are also included in the breeding value estimate.

# **Description of breeding values**

The breeding values are depicted by 'bars' per individual characteristic. As pointed out, the maximum characteristics are printed with dark-blue (favourable) and red (unfavourable) and optimum characteristics with light-blue bars. For optimum characteristics, (extreme) deflections to the left or right represent an unfavourable picture, 100 is the optimum. Summarising: bars to the left are usually unfavourable and bars to the right are favourable, except for the light-blue bars.

# Use of breeding values

The breeding values for exterior are an excellent tool for making the right pairing combination. The way to do this is by checking the mare's linear score form for points that have to be corrected. If the characteristic that needs to be improved is a maximum characteristic then a stallion must be selected who has a (distinctly) positive hereditary image for passing on this characteristic (bar to the right). If it is an optimum characteristic then the best choice would be a stallion with a (light) deviation in the opposite direction, depending on the mare's score. Use of breeding values for sport aptitude. As you can see there are estimates for breeding values of basic gaits in the exterior bar and in the sport aptitude bar. The first is based on the assessment of basic gaits in the inspection ring (in-hand), whereas the second is based on the assessment of basic gaits in use (ABFP Test). For most stallions these breeding values largely overlap. There are however, stallions whose breeding value for basic gaits in the sport index is a fair bit lower than the breeding value for basic gaits in the exterior bar. As the breeding goal stimulates the breeding of horses with good basic gaits in use, the breeding