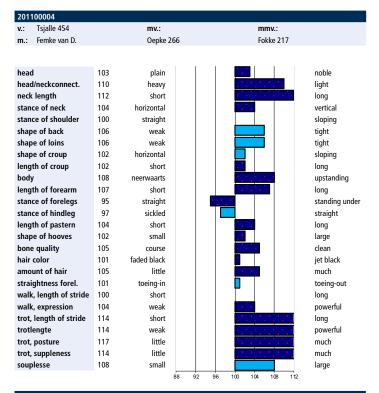

| Stud and foalinformation (last year) |        |            |               |      |  |
| Number of breedings 2021:            |        |            |               | 53   |  |
| Foals born                           | 2022   | :          |               | 29   |  |
| Foals dece                           | ased2  | 022:       |               | 2    |  |
| Birth %:                             |        |            |               | 55%  |  |
| Inspection                           | n resu | ılts (pren | nium) foals   |      |  |
| 1e 2                                 | e!e    | 3е         | none          |      |  |
| 3 5                                  | 5      | 1          | 0             |      |  |

# Stallionsstation:

Frank Leyendekker, Visalia - www.leyendekker.com

# Jehannes 484



| appreciative            | exterior features |       |             |       |              |  |  |
|-------------------------|-------------------|-------|-------------|-------|--------------|--|--|
| btbh.%                  | racialtype        | frame | feet & legs | total |              |  |  |
| 92                      | 110               | 110   | 106         | 111   |              |  |  |
|                         |                   |       |             |       |              |  |  |
| movement/sport aptitude |                   |       |             |       |              |  |  |
| btbh.%                  | walk              | trot  | gallop.     | total | harnesshorse |  |  |
| 85                      | 00                | 100   | 102         | 104   | 100          |  |  |

| Kin