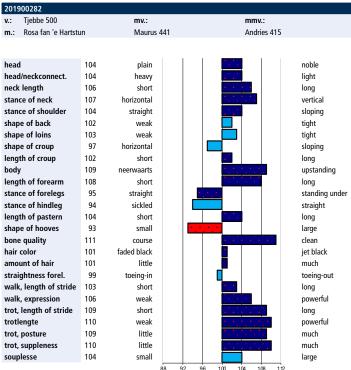

# **Linear exterior characteristics**

The breeding values for the exterior characteristics are based on

the linear scores, which have been recorded at the moment of acceptance of horses in the Studbook since 1993. Scores ranging between 5 and 45 are recorded for 25 exterior characteristics, with the average being 25. In the case of linear characteristics we are strictly dealing with observations, and not evaluations. The choice of characteristics is such that the linear report provides a picture of the horse's exterior that is as complete as possible. The linear characteristics are divided into two entities: Optimum characteristics: characteristics with the average score (25) or breeding value (100) being the most favourable. Examples of such characteristics are: back conformation and hind leg conformation. Maximum characteristics: characteristics based on the principle of the higher the score the better (e.g. expression of the head, movement expression etc.) or characteristics where the optimum clearly lies above the average, like neck conformation and shape of the hoof. The difference is made visually visible because the breeding values for maximum traits are shown in dark blue bars (favorable) and red bars (unfavourable) and breeding values for optimum traits in light blue bars. In addition to the 25 linear features, the overview consists of a measured feature, the height.

# The appreciative exterior features

In addition to the 25 linear exterior characteristics, scoring is also done for 3 rating characteristics: breeding type, conformation and legwork. Whereas linear characteristics are mere descriptions, the rating characteristics are evaluative. For the assessment of the rating exterior characteristics the related linear characteristics play an important role. The rating characteristics are scored within the range of 4 to 9. Since 2016 the marks for rating characteristics that are scored in the context of upgrading are also included in the breeding value estimate. Additionally, since 2017 the lower bar figures scored in the classes for Star mares are also included in the breeding value estimate.

# **Description of breeding values**

The breeding values are depicted by 'bars' per individual characteristic. As pointed out, the maximum characteristics are printed with dark-blue (favourable) and red (unfavourable) and optimum characteristics with light-blue bars. For optimum characteristics, (extreme) deflections to the left or right represent an unfavourable picture, 100 is the optimum. Summarising: bars to the left are usually unfavourable and bars to the right are favourable, except for the light-blue bars.

# Use of breeding values

The breeding values for exterior are an excellent tool for making the right pairing combination. The way to do this is by checking the mare's linear score form for points that have to be corrected. If the characteristic that needs to be improved is a maximum characteristic then a stallion must be selected who has a (distinctly) positive hereditary image for passing on this characteristic (bar to the right). If it is an optimum characteristic then the best choice would be a stallion with a (light) deviation in the opposite direction, depending on the mare's score. Use of breeding values for sport aptitude. As you can see there are estimates for breeding values of basic gaits in the exterior bar and in the sport aptitude bar. The first is based on the assessment of basic gaits in the inspection ring (in-hand), whereas the second is based on the assessment of basic gaits in use (ABFP Test). For most stallions these breeding values largely overlap. There are however, stallions whose breeding value for basic gaits in the sport index is a fair bit lower than the breeding value for basic gaits in the exterior bar. As the breeding goal stimulates the breeding of horses with good basic gaits in use, the breeding