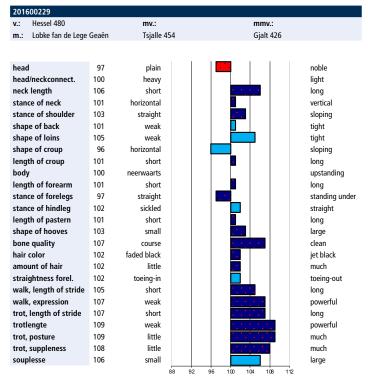

# Gjalt 426

| 200244671              |     |             |                          |
|------------------------|-----|-------------|--------------------------|
| v.: Pyt 325            |     | mv.:        | mmv.:                    |
| m.: Margriet C.        |     | Lukas 32    | 4 Oepke 266              |
|                        |     |             |                          |
|                        |     |             |                          |
| head                   | 101 | plain       | noble                    |
| head/neckconnect.      | 95  | heavy       | light                    |
| neck length            | 101 | short       | long                     |
| stance of neck         | 99  | horizontal  | vertical                 |
| stance of shoulder     | 99  | straight    | sloping                  |
| shape of back          | 105 | weak        | tight                    |
| shape of loins         | 107 | weak        | tight                    |
| shape of croup         | 99  | horizontal  | sloping                  |
| length of croup        | 112 | short       | long                     |
| body                   | 106 | neerwaarts  | upstanding               |
| length of forearm      | 107 | short       | long                     |
| stance of forelegs     | 98  | straight    | standing under           |
| stance of hindleg      | 96  | sickled     | straight                 |
| length of pastern      | 105 | short       | long                     |
| shape of hooves        | 101 | small       | large                    |
| bone quality           | 103 | course      | clean                    |
| hair color             | 105 | faded black | jet black                |
| amount of hair         | 102 | little      | much                     |
| straightness forel.    | 104 | toeing-in   | toeing-out               |
| walk, length of stride | 99  | short       | long                     |
| walk, expression       | 99  | weak        | powerful                 |
| trot, length of stride | 101 | short       | long                     |
| trotlengte             | 99  | weak        | powerful                 |
| trot, posture          | 100 | little      | much                     |
| trot, suppleness       | 100 | little      | much                     |
| souplesse              | 109 | small       | large                    |
|                        |     | 8           | 88 92 96 100 104 108 112 |

| appreciative exterior features |            |       |             |       |              |  |  |
|--------------------------------|------------|-------|-------------|-------|--------------|--|--|
| btbh.%                         | racialtype | frame | feet & legs | total |              |  |  |
| 91                             | 102        | 106   | 101         | 104   |              |  |  |
|                                |            |       |             |       |              |  |  |
| movement/sport aptitude        |            |       |             |       |              |  |  |
| btbh.%                         | walk       | trot  | gallop.     | total | harnesshorse |  |  |
| 95                             | 102        | 102   | 100         | 102   | 0.7          |  |  |

| Kinship |             |
|---------|-------------|
| vw%     | Bloodspread |
| 16,3    | 109         |

| Breeding values character |             |              |                        |         |  |  |  |
|---------------------------|-------------|--------------|------------------------|---------|--|--|--|
| btbh.%                    | Reliability | trainability | willingness to<br>work | stamina |  |  |  |
| 31                        | 98          | 98           | 95                     | 98      |  |  |  |

| Breedin | ing values sport |  |
|---------|------------------|--|
| btbh.%  | Fokw.            |  |
| 67      | 108              |  |

| Life tot | tals     |         |            |       |       |          |          |      |  |
|----------|----------|---------|------------|-------|-------|----------|----------|------|--|
| Mares    |          |         |            |       |       |          | Geldi    | ngs  |  |
| Stb      | Ster     | %ster   | Kroon      | Model | Pref. | Prest.   | RB       | Ster |  |
| 95       | 38       | 32%     | 4          | 3     | 1     | 0        | 9        | 3    |  |
| Stallion | าร       |         |            |       |       |          |          |      |  |
| Ster     | Stb      | Approve | ed on offs | pring |       | Stallion | s mother | 'S   |  |
| 17       | 2        | 1       |            |       |       | 0        |          |      |  |
| Α        | AA       | AAA     | Sport      | Elite |       | Pref. pn | tn       |      |  |
| 8        | 15       | 2       | 18         | 2     |       | 411      |          |      |  |
| mark.    | allowe   | d:      | 1,2%       |       |       |          |          |      |  |
|          | not allo | owed:   | 0,7%       |       |       |          |          |      |  |