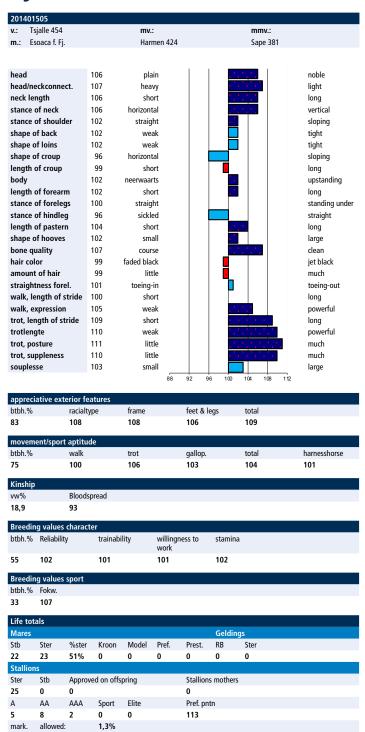

| n:       | free       | Hydrocephaly:  | free |
|              |          |            |                |      |
| Stud an      | d foalii | nformatio  | on (last year) |      |
| Number       | of bree  | dings 202  | 1:             | 119  |
| Foals bo     | rn 2022  | :          |                | 81   |
| Foals de     | ceased2  | 022:       |                | 5    |
| Birth %:     |          |            |                | 68%  |
| Inspect      | ion resu | ılts (pren | nium) foals    |      |
| 1e           | 2e       | 3е         | none           |      |
| 11           | 23       | 2          | 0              |      |

| Stallionsstation |
|------------------|
| Stallionsstation |

Stal de Mersken, Siegerswoude - www.staldemersken.nl

# Stallions approved on progeny

# Tymen 503



# Stallionsstation:

Dwarfism:

Birth %:

1e

15

Foals born 2022:

Foals deceased2022:

not allowed:

free

Stud and foalinformation (last year)
Number of breedings 2021:

Gebr. Van Manen, Ede - www.hhgebrvanmanen.nl

Dekstation Gaasterland, Oudemirdum - www.dekstationgaasterland.nl

0,6%

Hydrocephaly:

free

168

150

10

89%

# Stallions not yet approved on progeny

# **Elias 494**

# Op Wacht\*

\*A Studbook stallion's breeding status is determined on the basis of the Progeny Test. For this stallion, the requirement that at least 20 offspring must have completed a performance test before the start of the 7th breeding season has not been fulfilled. This requirement is expected to be met during the 2023 season. After completion of the performance tests, the inspection will evaluate th