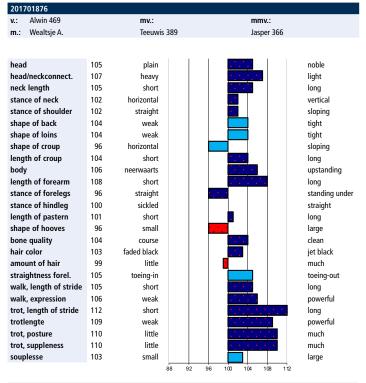

# Loadewyk 431

| btbh.%     | racialtype     | frame | feet & legs | total |              |
|------------|----------------|-------|-------------|-------|--------------|
| 87         | 104            | 107   | 107         | 108   |              |
|            |                |       |             |       |              |
| movement/s | sport aptitude |       |             |       |              |
| btbh.%     | walk           | trot  | gallop.     | total | harnesshorse |
| 83         | 98             | 103   | 102         | 101   | 98           |

| Kinship |             |  |
|---------|-------------|--|
| vw%     | Bloodspread |  |
| 17,5    | 102         |  |

| btbh.% Reliability trainability willingness to stamina work | Breedin | g values cha | racter       |         |  |
|-------------------------------------------------------------|---------|--------------|--------------|---------|--|
|                                                             | btbh.%  | Reliability  | trainability | stamina |  |

| Breedir | ng values sport |
|---------|-----------------|
| btbh.%  | Fokw.           |
| 57      | 107             |

| Life tot | als      |        |            |       |       |          |          |      |  |
|----------|----------|--------|------------|-------|-------|----------|----------|------|--|
| Mares    |          |        |            |       |       |          | Geldi    | ngs  |  |
| Stb      | Ster     | %ster  | Kroon      | Model | Pref. | Prest.   | RB       | Ster |  |
| 51       | 30       | 41%    | 4          | 2     | 1     | 0        | 4        | 1    |  |
| Stallion | ıs       |        |            |       |       |          |          |      |  |
| Ster     | Stb      | Approv | ed on offs | pring |       | Stallion | s mother | rs   |  |
| 6        | 1        | 0      |            |       |       | 1        |          |      |  |
| Α        | AA       | AAA    | Sport      | Elite |       | Pref. pn | tn       |      |  |
| 6        | 8        | 2      | 7          | 2     |       | 258      |          |      |  |
| mark.    | allowed  | l:     | 6,3%       |       |       |          |          |      |  |
|          | not allo | wed:   | 1,9%       |       |       |          |          |      |  |