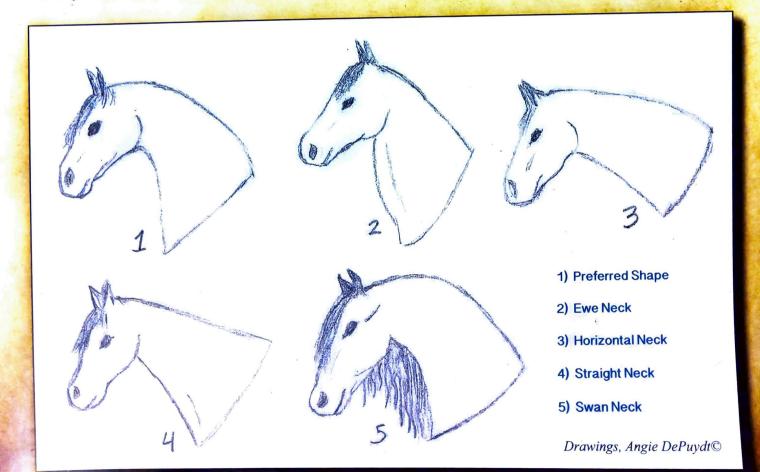

# Friesian Conformation 101 The Neck

Breeding Goal: The poll and the long neck are set in a light upward arch. A nice, vertically arched neck.

### **Functional Use**

Once the hindquarters are sufficiently developed, the neck is the lever with which it is possible to load the weight bearing onto the hindquarters and lighten the forehand. A horse with a well-set neck has less physical resistance to becoming round and stretching into a correct contact frame and his shoulders will not be inhibited when he is ridden into an uphill connection. An open throat latch area allows the horse to flex his poll properly. If he has a heavy headneck connection and his throat latch area is too thick, he cannot yield easily and may have difficulty breathing. If the connection between the head and neck is too thin, he might have a tendency to collapse his neck at the poll, coming behind the vertical and making evasion easier.

#### Swan Neck

A swan-necked horse has a long, skinny neck set at a high upwards angle. This shape of the neck used to be popular in the past but is undesirable in sports because it may cause problems riding the horse with contact. The poll must be the highest point. If the top of the crest is further back, the pollneck connection will be too light and it will be easy for the horse to curl behind the bit and evade contact. It is important to note the concept of 'swan neck' is misinterpreted by some people. In a Friesian horse, the appearance of a swan neck is the shape of the neck as described above. This refers to the top part of the neck of a swan. Some people consider a swan neck to be a vertical neck with an over developed underside and little neck but that is actually what is referred to as a ewe neck.

#### Fallen Crest

A fallen crest is an undesirable, partly genetically defined phenomenon that incidentally occurs in mostly older horses. The appearance of a fallen crest will have a negative influence on inspection scores. This is defined by a deviation from the straight line (central) when viewed from behind. This characteristic is included under the category of "breed"

## The Neck

characteristics" because it is not related to the functionality of the horse and is therefore not a conformation trait. There are three stages of a fallen crest:

- C-Line (least severe)
- S-Line (moderate)
- Fallen Crest (most severe)