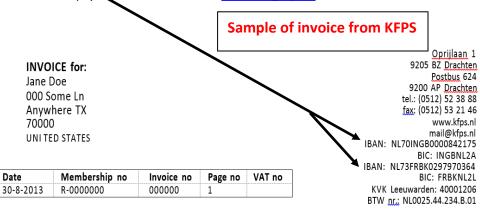

# Paying the KFPS Invoice.

Paying the KFPS may seem intimidating but it all comes down to 4 things, the **company name**, the **company address**, the **IBAN** and the **BIC**.

- 1. The company name is **Het Friesch**Paarden-Stamboek, as seen on the bottom of the invoice.
- 2. The Company address is on the **right** hand side near the top of your invoice.
- **3 & 4.** There are **three IBAN and BIC numbers** available to you to use. There is one in the **email** to which your invoice is attached. And there **are two on the invoice itself on the right hand side under the address.** You will only need to use one IBAN/BIC combination. We recommend using the IBAN/BIC numbers that appear in the email, however, the other two will still get the wire transfer to the correct location

These four bits of information is all you need, print the email and the invoice and take it to your bank, and they will wire the money to the KFPS.

The **IBAN** or International Bank Account Number is the international standard for identifying international bank accounts across national borders.

The **BIC** or Bank Identifier Code is a unique address that identifies precisely the financial institutions involved in international financial transactions.